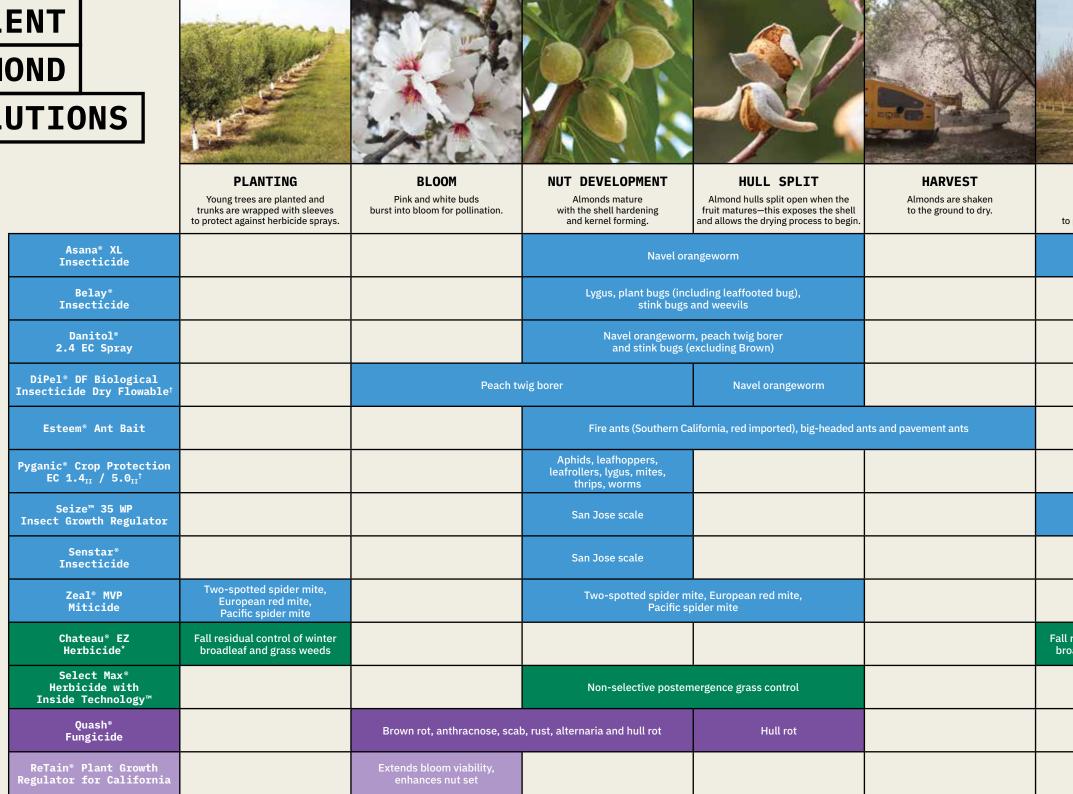

Asana XL and Danitol are restricted use pesticides.

DORMANCY

Almond trees rest, but are still vulnerable to pest pressure and weeds. During each stage of the almond production cycle, our portfolio of innovative almond products provides the best solutions to ensure a high-yield, quality harvest.

| pest pressure and weeds.                             |                                                                                    |                              |
|------------------------------------------------------|------------------------------------------------------------------------------------|------------------------------|
| Peach twig borer                                     | Asana® XL<br>Insecticide                                                           |                              |
|                                                      | Belay®<br>Insecticide                                                              |                              |
|                                                      | Danitol®<br>2.4 EC Spray                                                           |                              |
|                                                      | DiPel® DF Biological<br>Insecticide Dry Flowable†                                  |                              |
|                                                      | Esteem® Ant Bait                                                                   | Insect<br>Solutions          |
|                                                      | Pyganic <sup>®</sup> Crop Protection<br>EC 1.4 <sub>II</sub> / 5.0 <sub>II</sub> † |                              |
| San Jose scale                                       | Seize™ 35 WP<br>Insect Growth Regulator                                            |                              |
|                                                      | Senstar®<br>Insecticide                                                            |                              |
|                                                      | Zeal® MVP<br>Miticide                                                              |                              |
| residual control of winter<br>adleaf and grass weeds | Chateau® EZ<br>Herbicide*                                                          | Weed                         |
|                                                      | Select Max®<br>Herbicide with<br>Inside Technology™                                | Solutions                    |
|                                                      | Quash®<br>Fungicide                                                                | Disease<br>Solution          |
|                                                      | ReTain® Plant Growth<br>Regulator for California                                   | Plant<br>Growth<br>Regulator |
|                                                      |                                                                                    |                              |