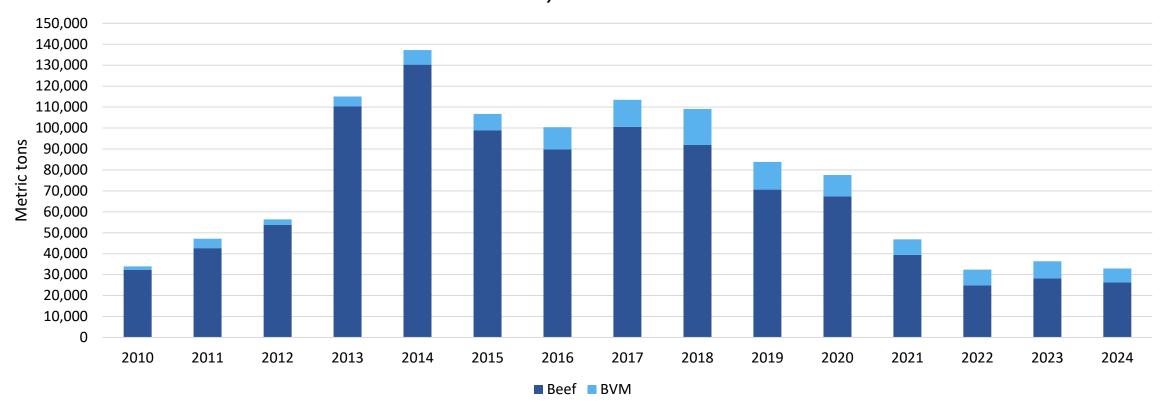

January - November

January – November 2024 beef/bvm exports to Mexico totaled 211,920 mt, up 12%; value was \$1.232 billion, up 14% and on a record pace

January – November 2024 beef/bvm exports to Canada totaled 92,155 mt, down 3.5%; value was \$824 million, up 2%