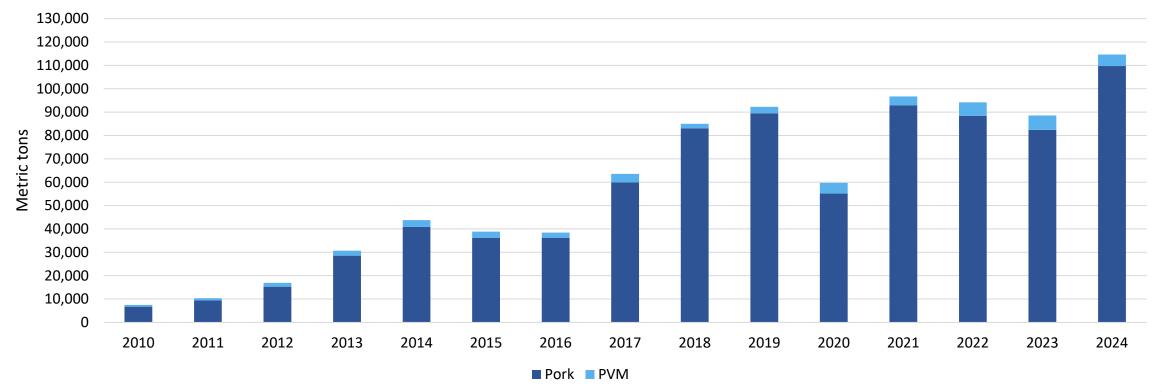

# January – November 2024 pork/pvm exports to China/Hong Kong totaled 434,583 mt, down 7%; value was \$1.044 billion, down 11%

U.S. Pork Exports to China/HK

January - November

January – November 2024 pork/pvm exports to Japan totaled 313,033 mt, down 1%; value was \$1.288 billion, steady year-over-year

January – November 2024 beef/bvm exports to China totaled 163,518 mt, down 6.5%; value was \$1.443 billion, down 2.5%

January – November 2024 beef/bvm exports to Hong Kong totaled 32,919 mt, down 10%, value was \$365 million, down 4%