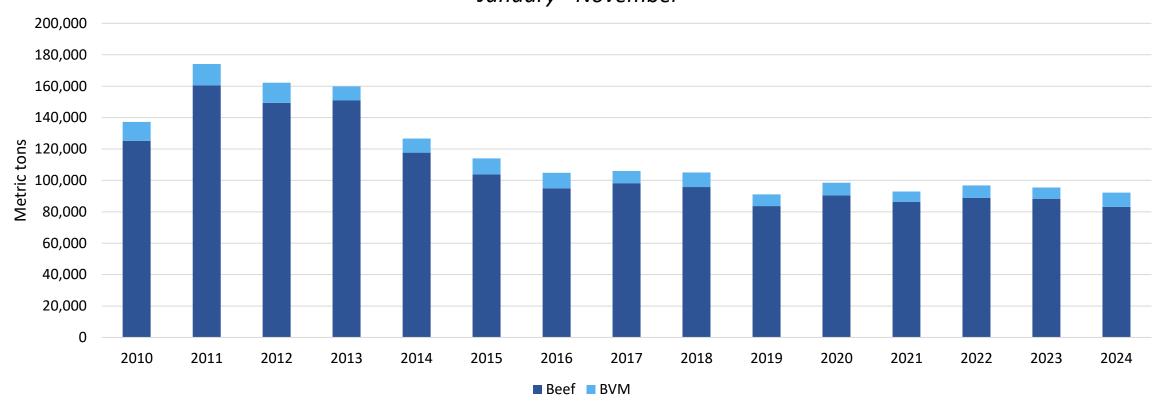

January - November

January – November 2024 beef/bvm exports to Mexico totaled 211,920 mt, up 12%; value was \$1.232 billion, up 14% and on a record pace

January – November 2024 beef/bvm exports to Canada totaled 92,155 mt, down 3.5%; value was \$824 million, up 2%