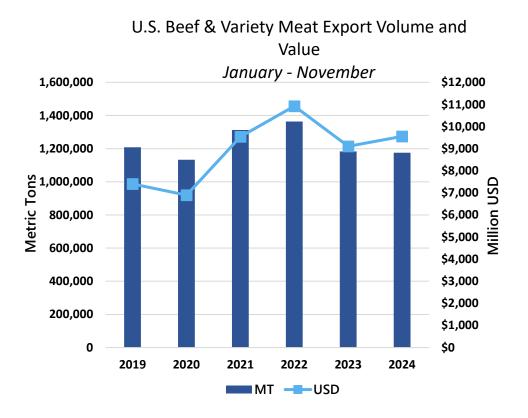

#### U.S. Beef and Variety Meat Exports

U.S. Beef & Variety Meat Export Volume and Value

#### U.S. Beef Plus BVM Export Volume

2019: 1.319 million mt, -2.5% 2020: 1.253 million mt, -5% 2021: 1.433 million mt, +14% 2022: 1.477 million mt, +3% 2023: 1.292 million mt, -12.5% Jan – Nov 2024: 1.175 mil mt, -1%

#### U.S. Beef Plus BVM Export Value

2019: \$8.090 billion, -3% 2020: \$7.638 billion, -6% 2021: \$10.513 billion, +38% 2022: \$11.708 billion, +11% 2023: \$9.969 billion, -15%

Jan – Nov 2024: \$9.557 billion, +5%