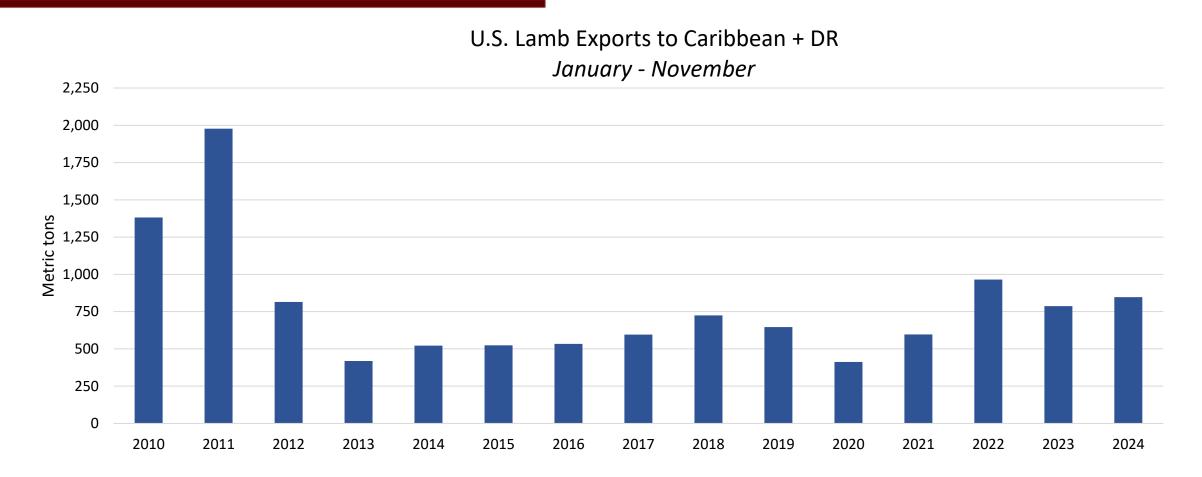

January - November 2024 lamb exports to Caribbean + DR totaled 847 mt, up 8%; value was \$6.5 million, up 11%