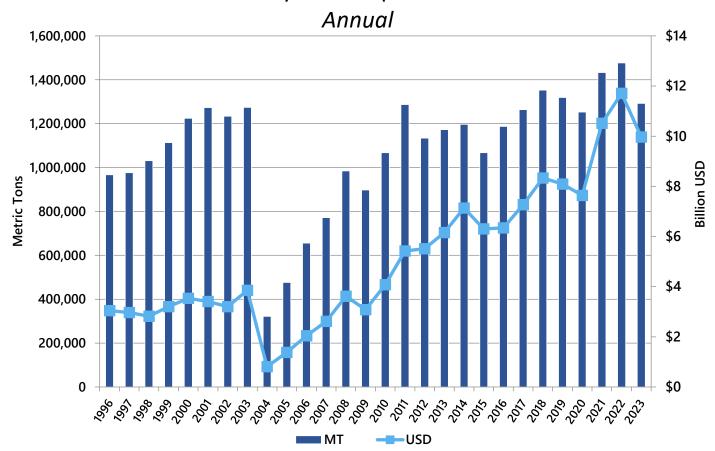

#### U.S. Beef and Variety Meat Exports

U.S. Beef & Variety Meat Export Volume and Value

#### U.S. Beef Plus BVM Export Volume

2019: 1.319 million mt, -2.5% 2020: 1.253 million mt, -5% 2021: 1.433 million mt, +14% 2022: 1.477 million mt, +3% 2023: 1.292 million mt, -12.5% Jan – Nov 2024: 1.175 mil mt, -1%

#### U.S. Beef Plus BVM Export Value

2019: \$8.090 billion, -3% 2020: \$7.638 billion, -6% 2021: \$10.513 billion, +38% 2022: \$11.708 billion, +11% 2023: \$9.969 billion, -15%

Jan – Nov 2024: \$9.557 billion, +5%