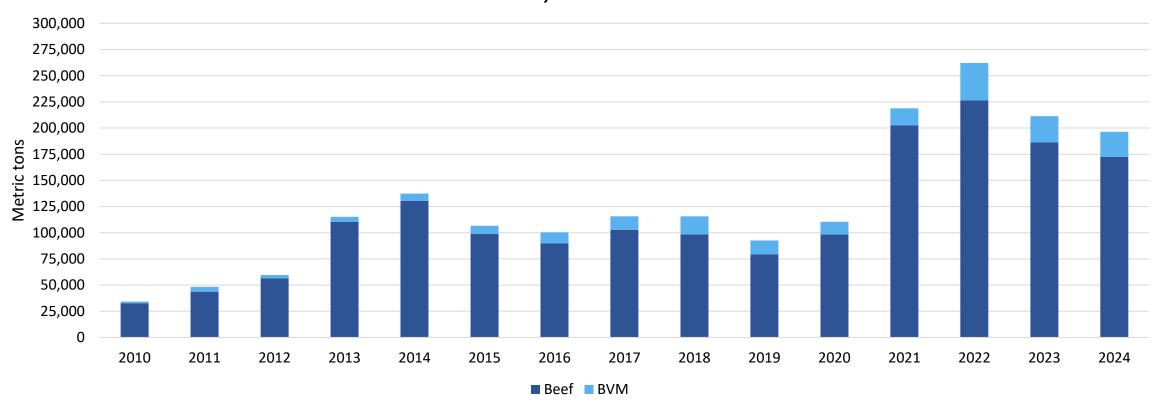

January - November

January – November 2024 beef/bvm exports to Mexico totaled 211,920 mt, up 12%; value was \$1.232 billion, up 14% and on a record pace

January – November 2024 beef/bvm exports to Canada totaled 92,155 mt, down 3.5%; value was \$824 million, up 2%

U.S. Beef Exports to Canada January - November

# January - November 2024 beef/bvm exports to the Middle East totaled 49,091 mt, up 25%; value was \$216 million, up 17.5%

U.S. Beef Exports to Middle East January - November

January - November 2024 beef/bvm exports to the EU totaled 15,762 mt, down 18%; value was \$245 million, down 9%

January - November 2024 beef/bvm exports to the Dominican Republic totaled 9,463 mt, up 11% and on a record pace; value was \$109 million, up 14% and also on a record pace

U.S. Beef Exports to Dominican Republic January - November

January – November 2024 beef/bvm exports to the Caribbean totaled 20,192 mt, up 26% and on a record pace; value was \$146 million, up 10% and also on a record pace

U.S. Beef Exports to Caribbean, excluding DR January - November

January – November 2024 beef/bvm exports to Africa totaled 10,570 mt, down 45%; value was \$15 million, down 37%