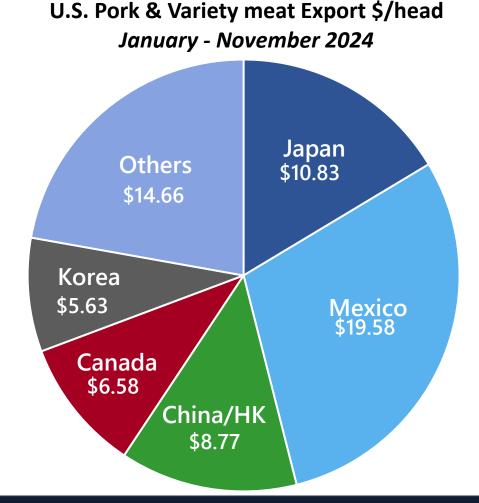

### Pork Export Value Per Head by Market

Jan - Nov 2024 value per market hog slaughtered = \$66.05, +5%