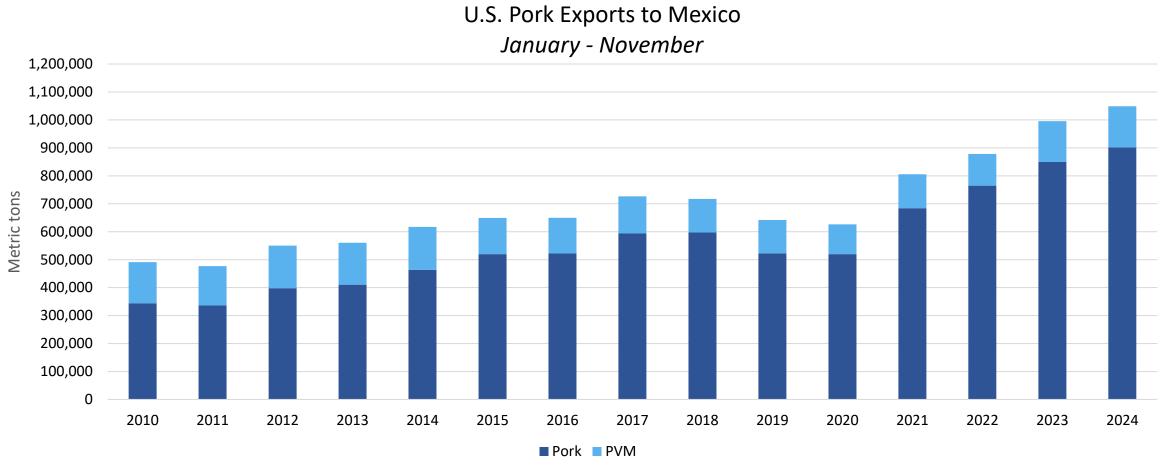

January - November 2024 pork/pvm exports to Mexico totaled 1.049 million mt, up 5% and on a record pace; value was \$2.329 billion, up 10% and also on a record pace

January - November 2024 pork/pvm exports to China totaled 427,260 mt, down 7%; value was down \$1.015 billion, down 12%