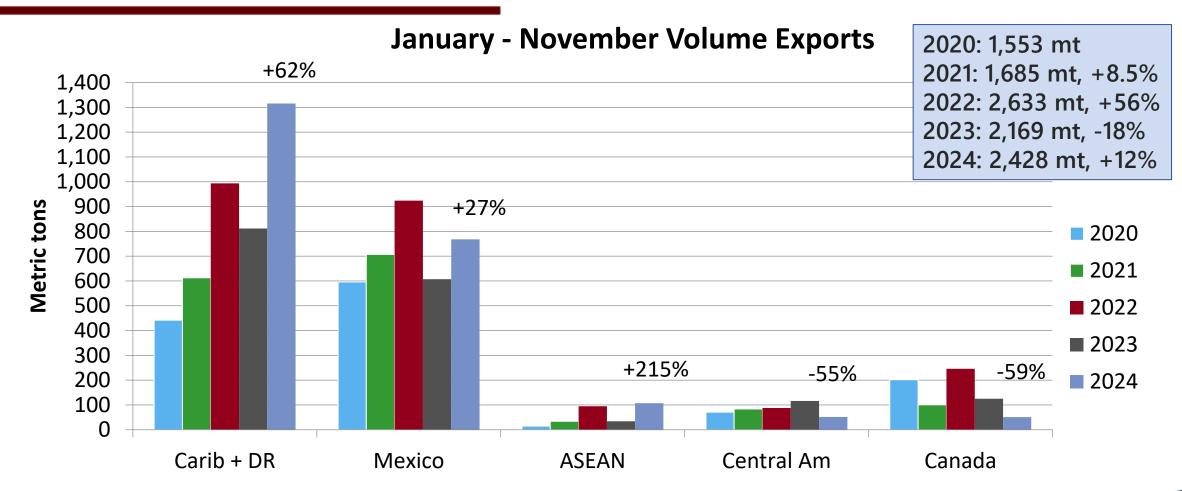

#### U.S. Lamb and Variety Meat Exports to Top Markets

### U.S. Lamb & Variety Meat Export Value to Top Markets

January - November 2024 lamb exports to Mexico totaled 695 mt, +18%, value was \$2.2 million, up 20.5%

Source: USDA/FAS, USMEF

January – November 2024 lamb/lvm exports to Mexico totaled 768 mt, up 26.5%; value was \$2.55 million, up 37%

January - November 2024 lamb exports to Caribbean + DR totaled 847 mt, up 8%; value was \$6.5 million, up 11%