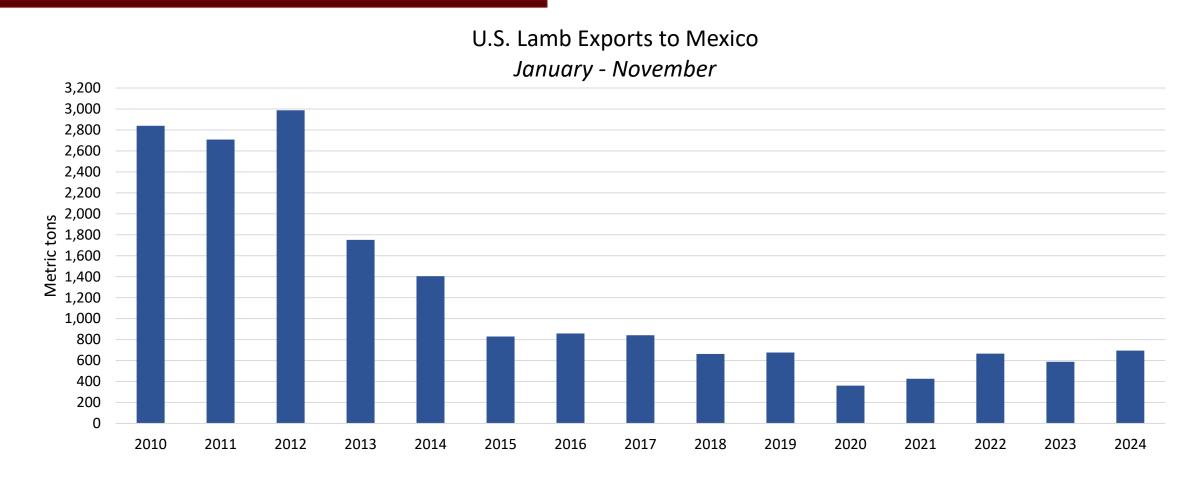

### U.S. Lamb & Variety Meat Export Value to Top Markets

January - November 2024 lamb exports to Mexico totaled 695 mt, +18%, value was \$2.2 million, up 20.5%

Source: USDA/FAS, USMEF

January – November 2024 lamb/lvm exports to Mexico totaled 768 mt, up 26.5%; value was \$2.55 million, up 37%