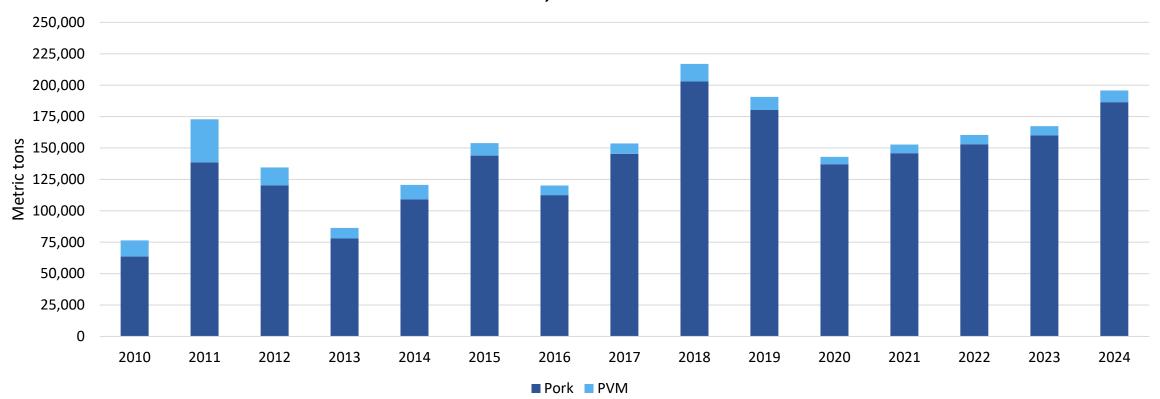

January – November 2024 pork/pvm exports to the Canada totaled 194,712 mt, down 3%; value was \$782 million, down 2%

U.S. Pork Exports to Canada January - November