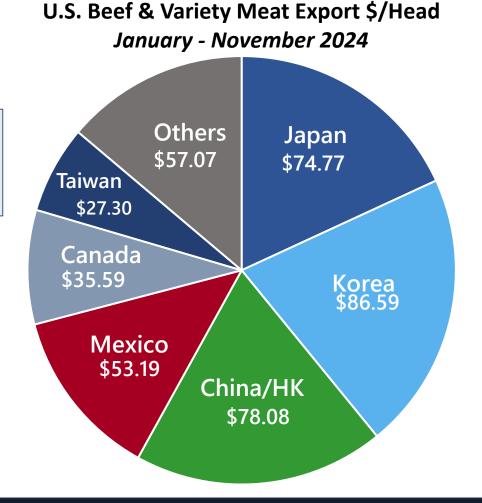

### Beef Export Value per Head by Market

Jan - Nov 2024 value per head of fed cattle slaughtered = \$412.58, +4%

January - November 2024 beef/bvm exports to South Korea totaled 210,282 mt, down 7%, value was \$2.006 billion, up 5%

January – November 2024 beef/bvm exports to Japan totaled 224,102 mt, steady year-over-year, value was \$1.732 billion, up 4%

January – November 2024 beef/bvm exports to China totaled 163,518 mt, down 6.5%; value was \$1.443 billion, down 2.5%

January – November 2024 beef/bvm exports to Hong Kong totaled 32,919 mt, down 10%, value was \$365 million, down 4%

# January – November 2024 beef/bvm exports to China/Hong Kong totaled 196,437 mt, down 7%; value was \$1.809 billion, down 3%

U.S. Beef Exports to China/HK January - November

January – November 2024 beef/bvm exports to Taiwan totaled 56,352 mt, down 0.5%; value was \$632 million, up 9%

January - November

January – November 2024 beef/bvm exports to Mexico totaled 211,920 mt, up 12%; value was \$1.232 billion, up 14% and on a record pace

January – November 2024 beef/bvm exports to Canada totaled 92,155 mt, down 3.5%; value was \$824 million, up 2%