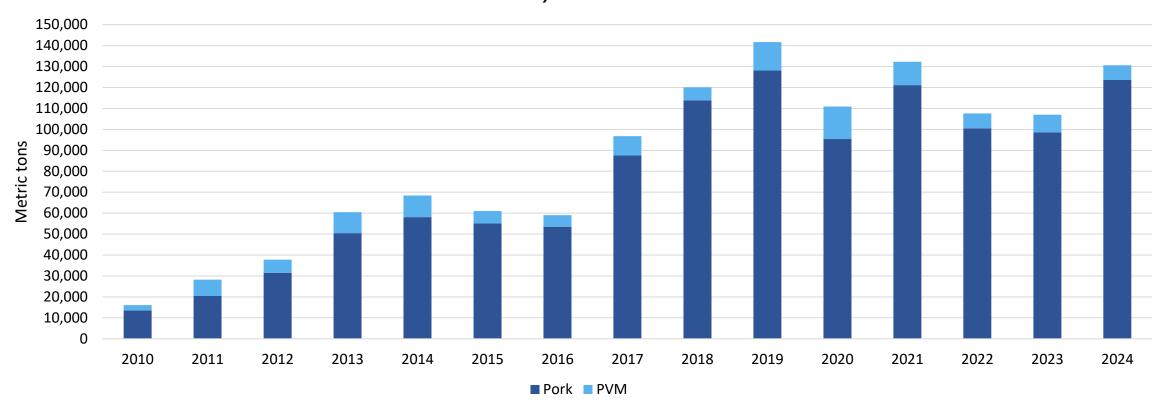

January - November 2024 pork/pvm exports to Mexico totaled 1.049 million mt, up 5% and on a record pace; value was \$2.329 billion, up 10% and also on a record pace

January - November 2024 pork/pvm exports to China totaled 427,260 mt, down 7%; value was down \$1.015 billion, down 12%