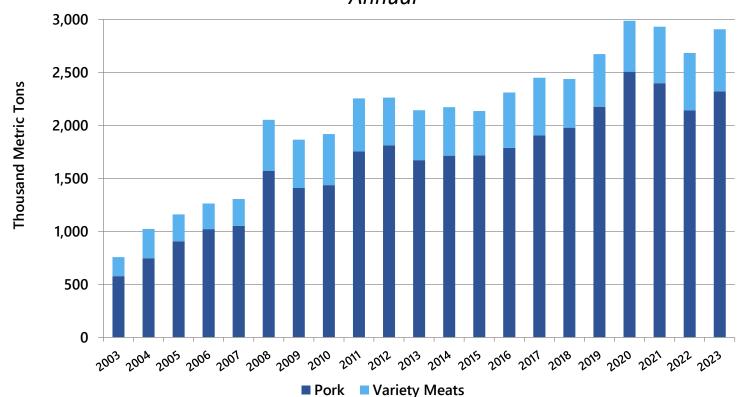

#### U.S. Pork Plus PVM Export Volume

2019: 2.672 million mt, +10% 2020: 2.987 million mt, +12%

2021: 2.931 million mt, -2%

2022: 2.684 million mt, -8%

2023: 2.907 million mt, +8%

Jan - Nov 2024: 2.759 million mt, +5%

#### U.S. Pork Plus PVM Export Value

2019: \$6.952 billion, +9%
2020: \$7.721 billion, +11%
2021: \$8.109 billion, +5%
2022: \$7.698 billion, +5%
2023: \$8.159 billion, +6%

Jan - Nov 2024: \$7.854 billion, +6%