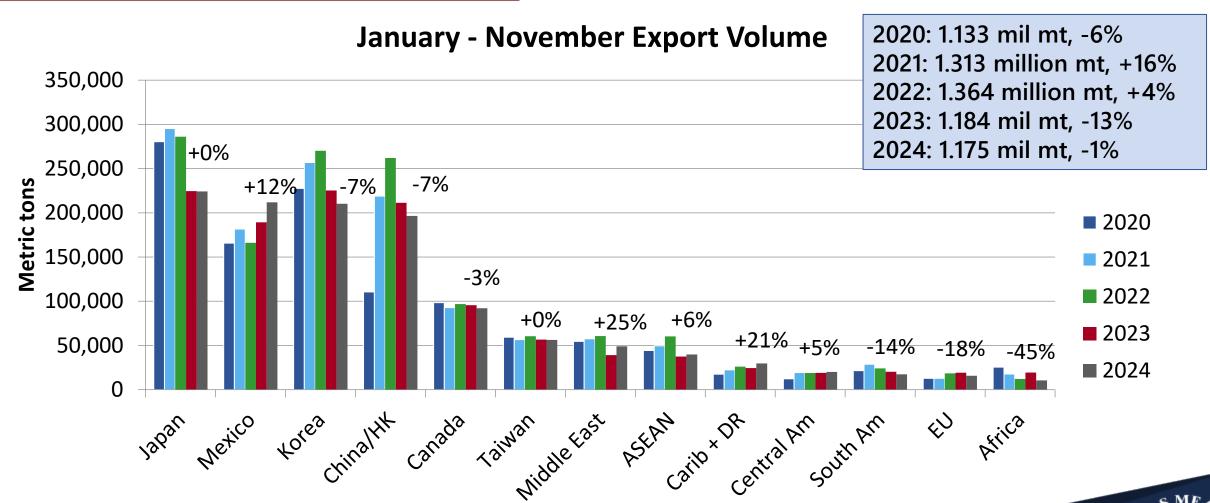

#### U.S. Beef and Variety Meat Export Volume to Top Markets

U.S. Pork Exports to New Zealand

January - November

January – November 2024 U.S. beef/bvm exports to the world totaled 1.175 million mt, down 1% from last year, value was \$9.557 billion, up 5%; exports to markets other than China/HK were 978,934 mt, up 1% year-over-year, value was \$7.748 billion, up 7%

January - November 2024 beef/bvm exports to South Korea totaled 210,282 mt, down 7%, value was \$2.006 billion, up 5%

January – November 2024 beef/bvm exports to Japan totaled 224,102 mt, steady year-over-year, value was \$1.732 billion, up 4%

January – November 2024 beef/bvm exports to China totaled 163,518 mt, down 6.5%; value was \$1.443 billion, down 2.5%

January – November 2024 beef/bvm exports to Hong Kong totaled 32,919 mt, down 10%, value was \$365 million, down 4%

# January – November 2024 beef/bvm exports to China/Hong Kong totaled 196,437 mt, down 7%; value was \$1.809 billion, down 3%

U.S. Beef Exports to China/HK January - November

January – November 2024 beef/bvm exports to Taiwan totaled 56,352 mt, down 0.5%; value was \$632 million, up 9%

U.S. Beef Exports to Taiwan

January - November

January - November 2024 beef/bvm exports to Central America totaled 20,072 mt, up 5.5% and on a record pace; value was \$147 million, up 9% and also on a record pace

# January – November 2024 beef/bvm exports to South America totaled 17,478 mt, down 14%; value was \$102 million, down 7%

U.S. Beef Exports to South America *January - November* 

January – November 2024 beef/bvm exports to Colombia totaled 3,125 mt, down 55%; value was \$21 million, down 41%

U.S. Beef Exports to Colombia January - November

January – November 2024 beef/bvm exports to the ASEAN region totaled 39,802 mt, up 6%; value was \$322 million, up 39%

January - November 2024 beef/bvm exports to Indonesia totaled 14,385 mt, down 16%; value was \$93 million, up 18%

U.S. Beef Exports to Indonesia

January – November

January - November 2024 beef/bvm exports to the Philippines totaled 14,392 mt, up 32%; value was \$122 million, up 54%

U.S. Beef Exports to the Philippines

January - November

January – November 2024 beef/bvm exports to Mexico totaled 211,920 mt, up 12%; value was \$1.232 billion, up 14% and on a record pace

January – November 2024 beef/bvm exports to Canada totaled 92,155 mt, down 3.5%; value was \$824 million, up 2%

# January - November 2024 beef/bvm exports to the Middle East totaled 49,091 mt, up 25%; value was \$216 million, up 17.5%

U.S. Beef Exports to Middle East January - November

January - November 2024 beef/bvm exports to the EU totaled 15,762 mt, down 18%; value was \$245 million, down 9%

January - November 2024 beef/bvm exports to the Dominican Republic totaled 9,463 mt, up 11% and on a record pace; value was \$109 million, up 14% and also on a record pace

U.S. Beef Exports to Dominican Republic January - November

January – November 2024 beef/bvm exports to the Caribbean totaled 20,192 mt, up 26% and on a record pace; value was \$146 million, up 10% and also on a record pace

U.S. Beef Exports to Caribbean, excluding DR January - November

January – November 2024 beef/bvm exports to Africa totaled 10,570 mt, down 45%; value was \$15 million, down 37%