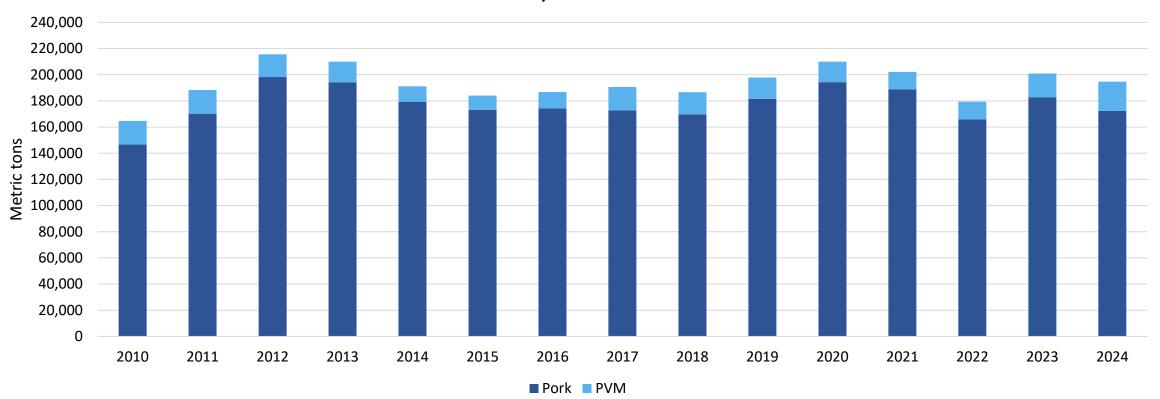

#### U.S. Pork Plus PVM Export Volume

2019: 2.672 million mt, +10% 2020: 2.987 million mt, +12%

2021: 2.931 million mt, -2%

2022: 2.684 million mt, -8%

2023: 2.907 million mt, +8%

Jan - Nov 2024: 2.759 million mt, +5%

#### U.S. Pork Plus PVM Export Value

2019: \$6.952 billion, +9%
2020: \$7.721 billion, +11%
2021: \$8.109 billion, +5%
2022: \$7.698 billion, +5%
2023: \$8.159 billion, +6%

Jan - Nov 2024: \$7.854 billion, +6%