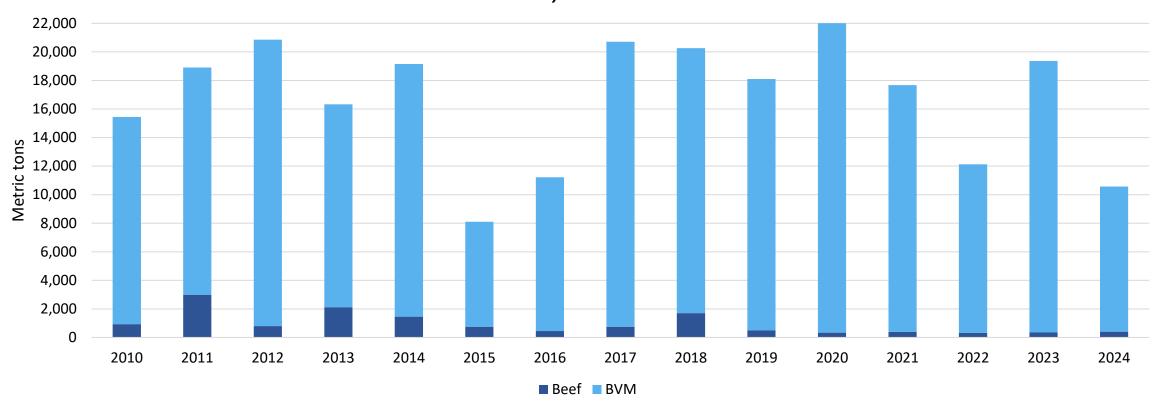

# January - November 2024 beef/bvm exports to the Middle East totaled 49,091 mt, up 25%; value was \$216 million, up 17.5%

U.S. Beef Exports to Middle East January - November

January - November 2024 beef/bvm exports to the EU totaled 15,762 mt, down 18%; value was \$245 million, down 9%