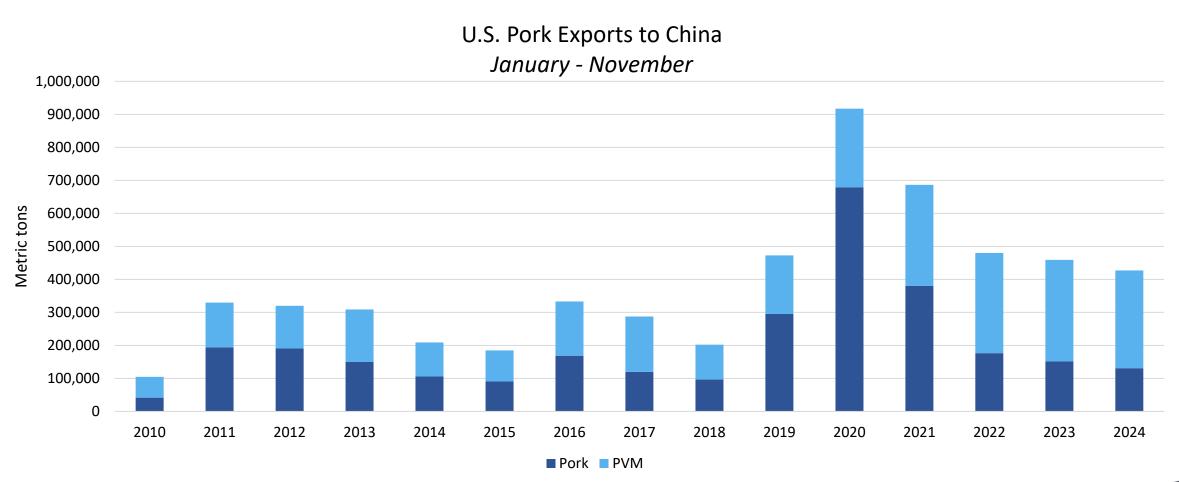

January - November 2024 pork/pvm exports to Mexico totaled 1.049 million mt, up 5% and on a record pace; value was \$2.329 billion, up 10% and also on a record pace

January - November 2024 pork/pvm exports to China totaled 427,260 mt, down 7%; value was down \$1.015 billion, down 12%

# January – November 2024 pork/pvm exports to China/Hong Kong totaled 434,583 mt, down 7%; value was \$1.044 billion, down 11%

U.S. Pork Exports to China/HK

January - November

January – November 2024 pork/pvm exports to Japan totaled 313,033 mt, down 1%; value was \$1.288 billion, steady year-over-year