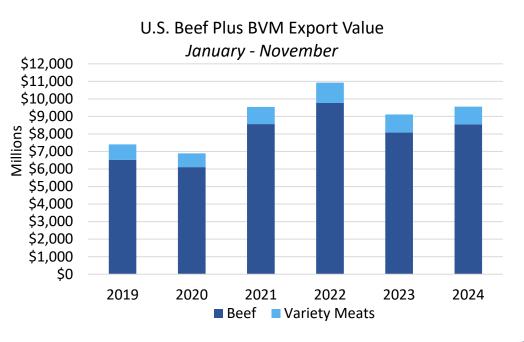

#### U.S. Beef Plus BVM Export Value

2019: \$8.090 billion, -3% 2020: \$7.638 billion, -6% 2021: \$10.513 billion, +38% 2022: \$11.708 billion, +11% 2023: \$9.969 billion, -15%

Jan – Nov 2024: \$9.557 billion, +5%

U.S. Pork Exports to New Zealand

January - November

January – November 2024 U.S. beef/bvm exports to the world totaled 1.175 million mt, down 1% from last year, value was \$9.557 billion, up 5%; exports to markets other than China/HK were 978,934 mt, up 1% year-over-year, value was \$7.748 billion, up 7%