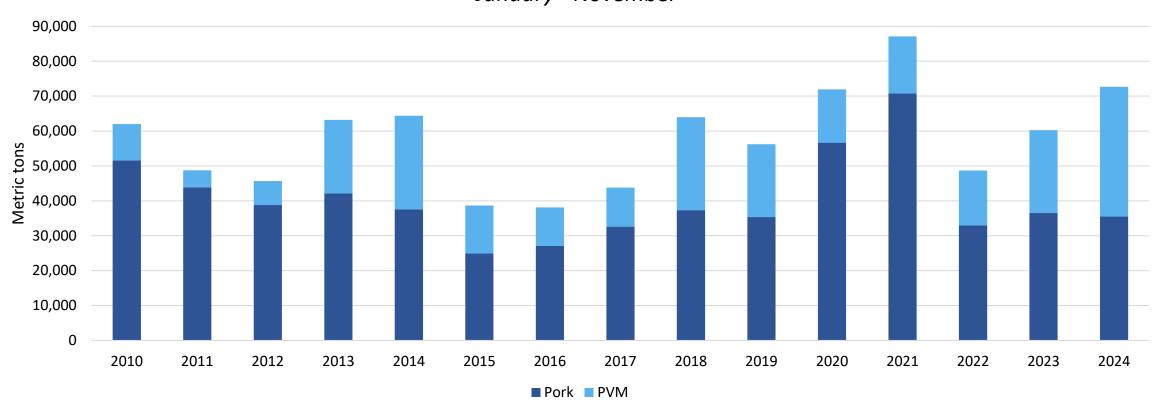

U.S Pork Plus PVM Export Value January – November

#### U.S. Pork and Variety Meat Export Value to Top Markets

January - November 2024 U.S. pork/pvm exports to the world totaled 2.759 million mt, up 5% from last year and on a record pace, valued at \$7.854 billion, up 6% and also on a record pace; exports to markets other than China/HK were 2.325 million mt, up 7% and on a record pace, value was \$6.811 billion, up 10% and also on a record pace