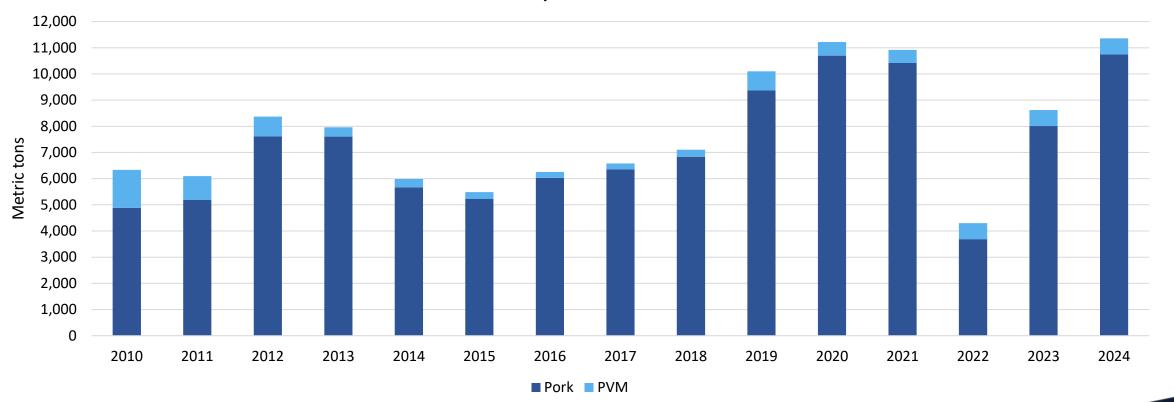

January – November 2024 pork/pvm exports to Australia totaled 81,543 mt, up 33%; value was \$294 million, up 38%

U.S. Pork Exports to Australia *January - November* 

January - November 2024 pork/pvm exports to New Zealand totaled 11,359 mt, up 32% and on a record pace; value was \$44 million, up 28% and also on a record pace

U.S. Pork Exports to New Zealand

January - November

January – November 2024 U.S. beef/bvm exports to the world totaled 1.175 million mt, down 1% from last year, value was \$9.557 billion, up 5%; exports to markets other than China/HK were 978,934 mt, up 1% year-over-year, value was \$7.748 billion, up 7%