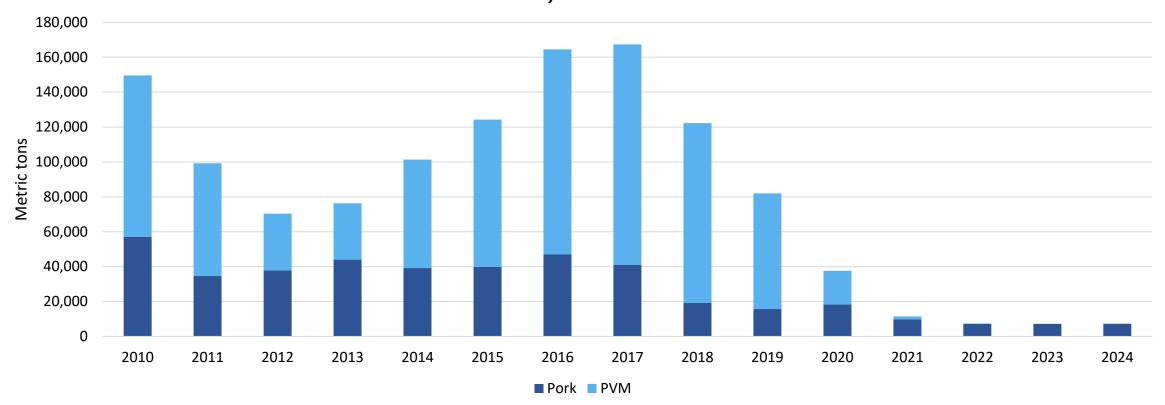

January - November 2024 pork/pvm exports to Hong Kong totaled 7,323 mt, up 1%; value was \$28.6 million, up 3%

U.S. Pork Exports to Hong Kong January - November