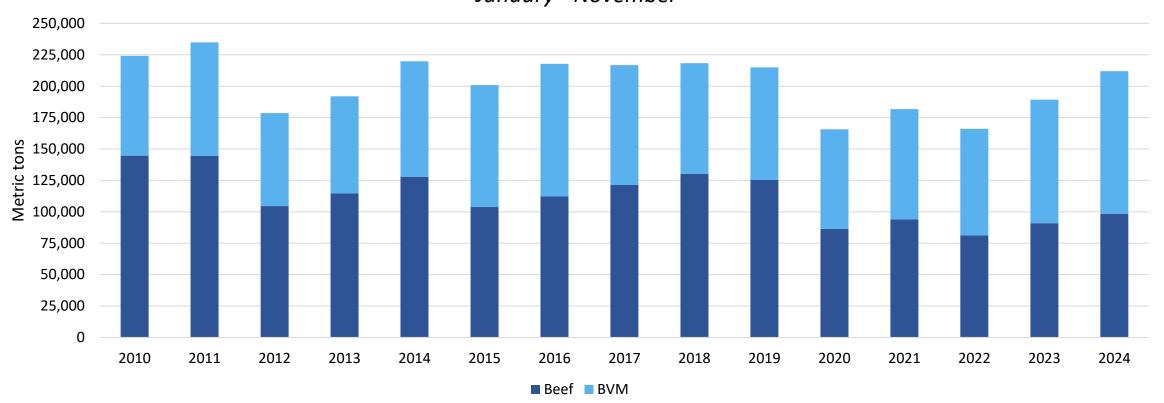

#### U.S. Beef and Variety Meat Export Volume to Top Markets

U.S. Pork Exports to New Zealand

January - November

January – November 2024 U.S. beef/bvm exports to the world totaled 1.175 million mt, down 1% from last year, value was \$9.557 billion, up 5%; exports to markets other than China/HK were 978,934 mt, up 1% year-over-year, value was \$7.748 billion, up 7%

January - November 2024 beef/bvm exports to South Korea totaled 210,282 mt, down 7%, value was \$2.006 billion, up 5%

January – November 2024 beef/bvm exports to Japan totaled 224,102 mt, steady year-over-year, value was \$1.732 billion, up 4%

January – November 2024 beef/bvm exports to China totaled 163,518 mt, down 6.5%; value was \$1.443 billion, down 2.5%

January – November 2024 beef/bvm exports to Hong Kong totaled 32,919 mt, down 10%, value was \$365 million, down 4%

# January – November 2024 beef/bvm exports to China/Hong Kong totaled 196,437 mt, down 7%; value was \$1.809 billion, down 3%

U.S. Beef Exports to China/HK January - November

January – November 2024 beef/bvm exports to Taiwan totaled 56,352 mt, down 0.5%; value was \$632 million, up 9%

January - November

January – November 2024 beef/bvm exports to Mexico totaled 211,920 mt, up 12%; value was \$1.232 billion, up 14% and on a record pace

January – November 2024 beef/bvm exports to Canada totaled 92,155 mt, down 3.5%; value was \$824 million, up 2%

# January - November 2024 beef/bvm exports to the Middle East totaled 49,091 mt, up 25%; value was \$216 million, up 17.5%

U.S. Beef Exports to Middle East January - November

January - November 2024 beef/bvm exports to the EU totaled 15,762 mt, down 18%; value was \$245 million, down 9%