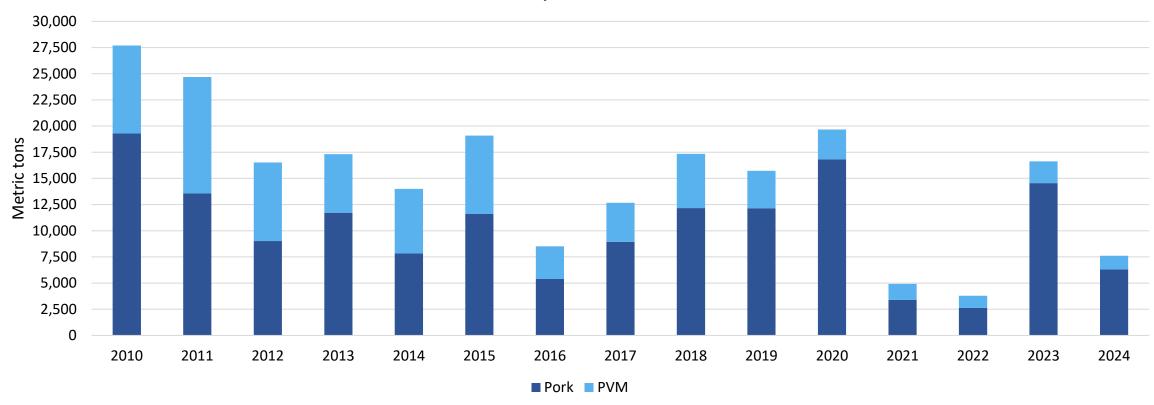

January - November 2024 pork/pvm exports to South Korea totaled 195,721 mt, up 17%; value was \$669 million, up 21%

U.S. Pork Exports to S. Korea January - November

January - November 2024 pork/pvm exports to Central America totaled 143,131 mt, up 20% and on a record pace; value was \$450 million, up 28% and also on a record pace

U.S. Pork Exports to Central America *January - November* 

January – November 2024 pork/pvm exports to the Dominican Republic totaled 89,698 mt, down 2%, value was \$256 million, up 2% and on a record pace