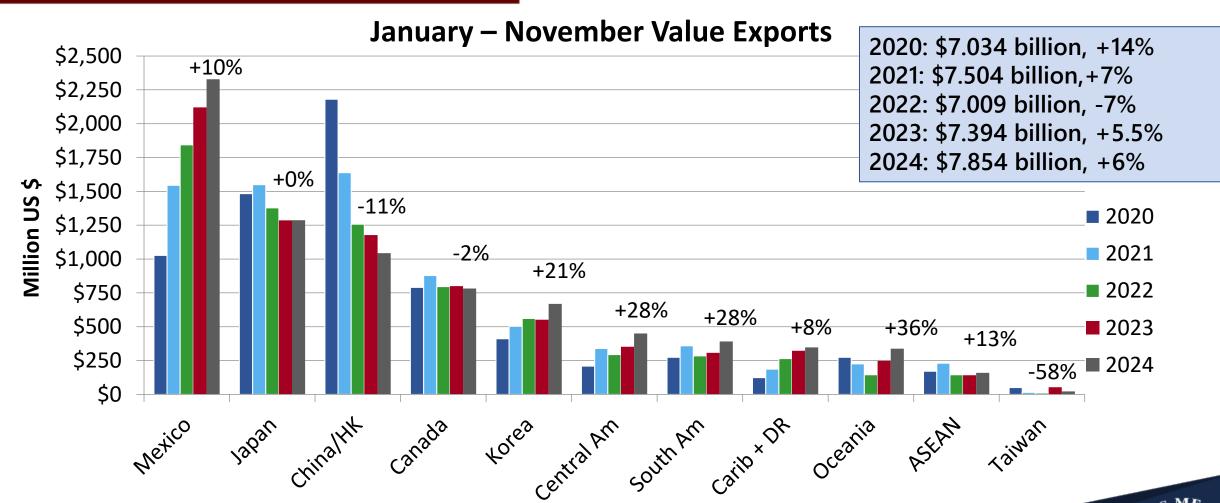

#### U.S. Pork and Variety Meat Export Value to Top Markets

January - November 2024 U.S. pork/pvm exports to the world totaled 2.759 million mt, up 5% from last year and on a record pace, valued at \$7.854 billion, up 6% and also on a record pace; exports to markets other than China/HK were 2.325 million mt, up 7% and on a record pace, value was \$6.811 billion, up 10% and also on a record pace

January - November 2024 pork/pvm exports to Mexico totaled 1.049 million mt, up 5% and on a record pace; value was \$2.329 billion, up 10% and also on a record pace

January - November 2024 pork/pvm exports to China totaled 427,260 mt, down 7%; value was down \$1.015 billion, down 12%

January - November 2024 pork/pvm exports to Hong Kong totaled 7,323 mt, up 1%; value was \$28.6 million, up 3%

U.S. Pork Exports to Hong Kong January - November

# January – November 2024 pork/pvm exports to China/Hong Kong totaled 434,583 mt, down 7%; value was \$1.044 billion, down 11%

U.S. Pork Exports to China/HK

January - November

January – November 2024 pork/pvm exports to Japan totaled 313,033 mt, down 1%; value was \$1.288 billion, steady year-over-year

January - November 2024 pork/pvm exports to South Korea totaled 195,721 mt, up 17%; value was \$669 million, up 21%

U.S. Pork Exports to S. Korea January - November

January - November 2024 pork/pvm exports to Central America totaled 143,131 mt, up 20% and on a record pace; value was \$450 million, up 28% and also on a record pace

U.S. Pork Exports to Central America *January - November* 

January – November 2024 pork/pvm exports to the Dominican Republic totaled 89,698 mt, down 2%, value was \$256 million, up 2% and on a record pace

January – November 2024 pork/pvm exports to the Caribbean (excluding DR) totaled 27,157 mt, up 37% and on a record pace; value was \$91 million, up 29% and also on a record pace

U.S. Pork Exports to Caribbean, excluding DR January - November

January – November 2024 pork/pvm exports to the Canada totaled 194,712 mt, down 3%; value was \$782 million, down 2%

U.S. Pork Exports to Canada January - November

# January – November 2024 pork/pvm exports to the ASEAN region totaled 72,678 mt, up 21%; value was \$160 million, up 13%

# January - November 2024 pork/pvm exports to South America totaled 130,644 mt, up 22%; value was \$391 million, up 28%

U.S. Pork Exports to South America

January - November

January – November 2024 pork/pvm exports to Colombia totaled 114,619 mt, up 29% and on a record pace; value was \$329 million, up 36% and also on a record pace

U.S. Pork Exports to Colombia

January - November

January – November 2024 pork/pvm exports to Taiwan totaled 7,615 mt, down 54%; value was \$22 million, down 58%

U.S. Pork Exports to Taiwan

January - November

January – November 2024 pork/pvm exports to Australia totaled 81,543 mt, up 33%; value was \$294 million, up 38%

U.S. Pork Exports to Australia *January - November* 

January - November 2024 pork/pvm exports to New Zealand totaled 11,359 mt, up 32% and on a record pace; value was \$44 million, up 28% and also on a record pace