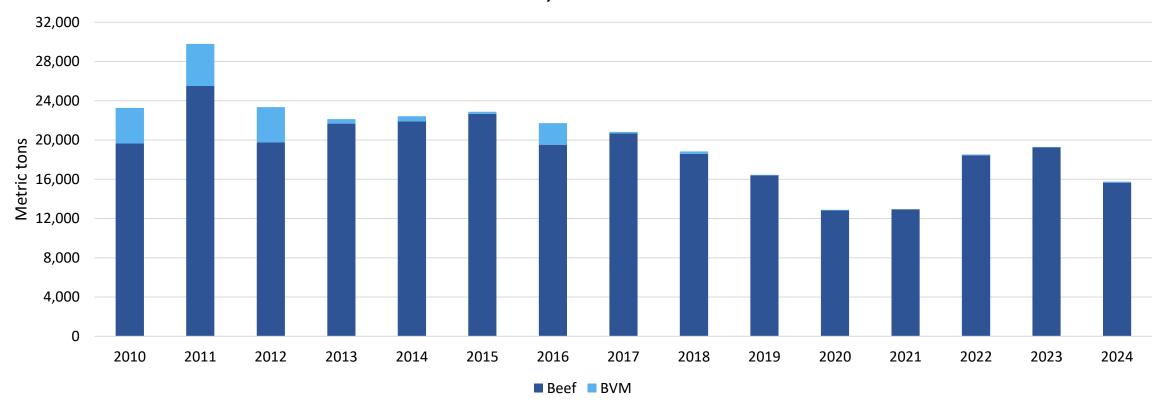

January – November 2024 beef/bvm exports to China totaled 163,518 mt, down 6.5%; value was \$1.443 billion, down 2.5%

January – November 2024 beef/bvm exports to Hong Kong totaled 32,919 mt, down 10%, value was \$365 million, down 4%

# January – November 2024 beef/bvm exports to China/Hong Kong totaled 196,437 mt, down 7%; value was \$1.809 billion, down 3%

U.S. Beef Exports to China/HK January - November

January – November 2024 beef/bvm exports to Taiwan totaled 56,352 mt, down 0.5%; value was \$632 million, up 9%