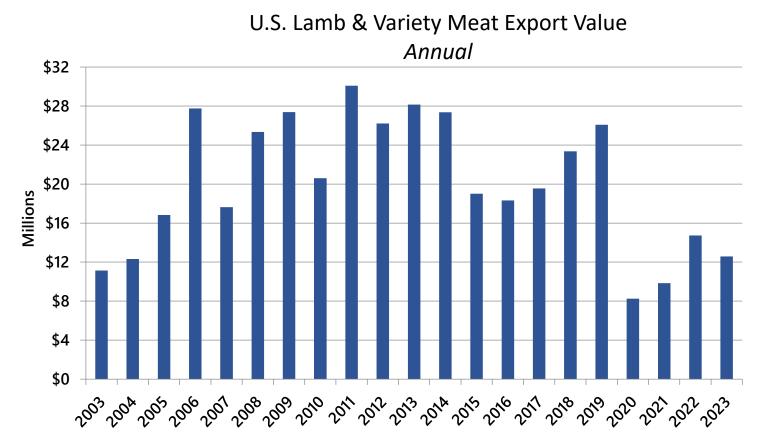

### U.S. Lamb Export Value

2020: \$8.2 million

2021: \$9.8 million, +19% 2022: \$14.7 million, +50% 2023: \$12.6 million, -15%

Jan - Nov 2024: \$13 million, +13%

Source: USDA/FAS