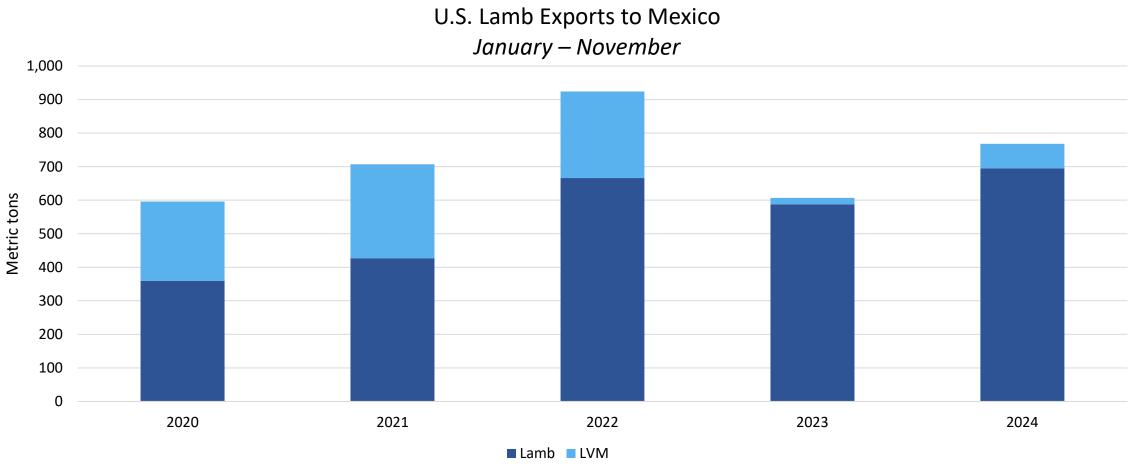

### U.S. Lamb & Variety Meat Export Value to Top Markets

January - November 2024 lamb exports to Mexico totaled 695 mt, +18%, value was \$2.2 million, up 20.5%

Source: USDA/FAS, USMEF

January – November 2024 lamb/lvm exports to Mexico totaled 768 mt, up 26.5%; value was \$2.55 million, up 37%