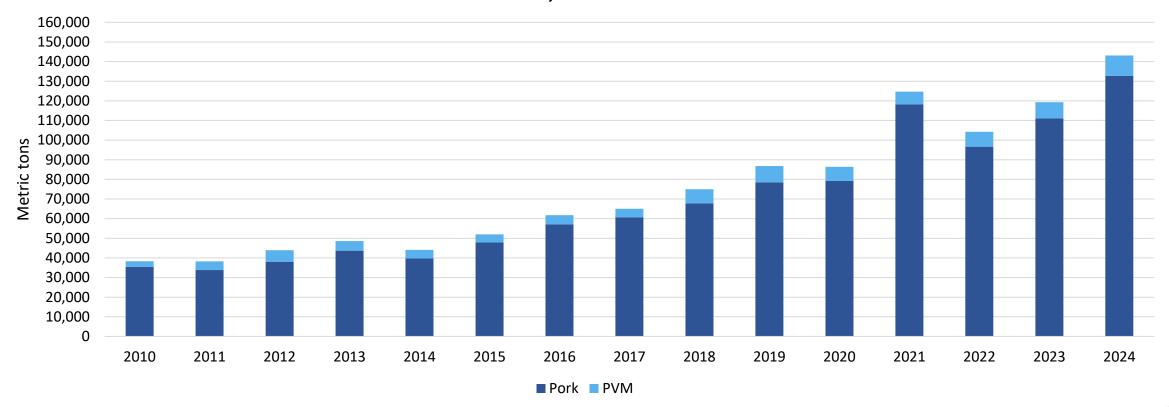

# January - November 2024 pork/pvm exports to South America totaled 130,644 mt, up 22%; value was \$391 million, up 28%

U.S. Pork Exports to South America

January - November

January – November 2024 pork/pvm exports to Colombia totaled 114,619 mt, up 29% and on a record pace; value was \$329 million, up 36% and also on a record pace