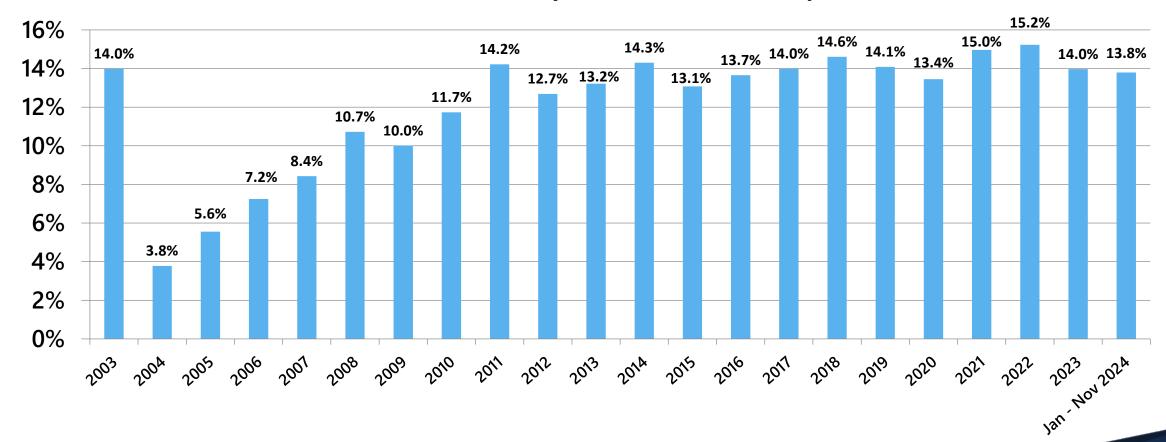

### Percent of Beef & BVM Production Exported

#### **Percent of Beef & Variety Meat Production Exported**

Source: USDA/FAS and USMEF,