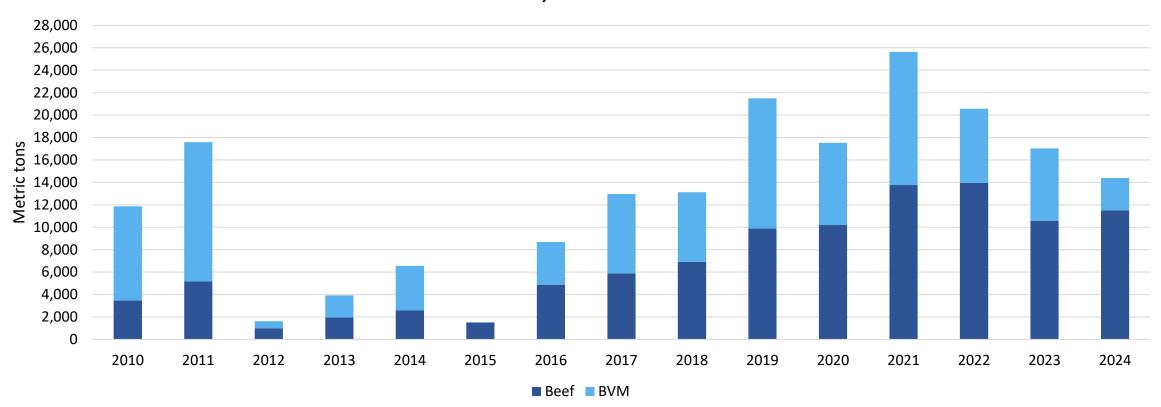

# January - November 2024 beef/bvm exports to the Middle East totaled 49,091 mt, up 25%; value was \$216 million, up 17.5%

U.S. Beef Exports to Middle East January - November

January - November 2024 beef/bvm exports to the EU totaled 15,762 mt, down 18%; value was \$245 million, down 9%