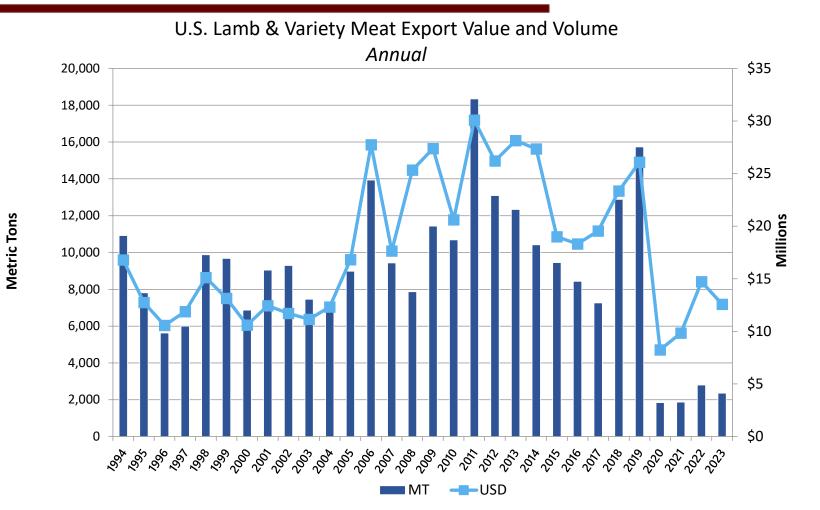

#### U.S. Lamb Export Volume

U.S. Lamb & Variety Meat Export Volume

Annual

2020: 1,838 mt

2021: 1,864 mt, +1% 2022: 2,797 mt, +50%

2023: 2,355 mt, -16% Jan - Nov 2024: 2,428 mt, +12%

### U.S. Lamb Export Value

2020: \$8.2 million

2021: \$9.8 million, +19% 2022: \$14.7 million, +50% 2023: \$12.6 million, -15%

Jan - Nov 2024: \$13 million, +13%

Source: USDA/FAS