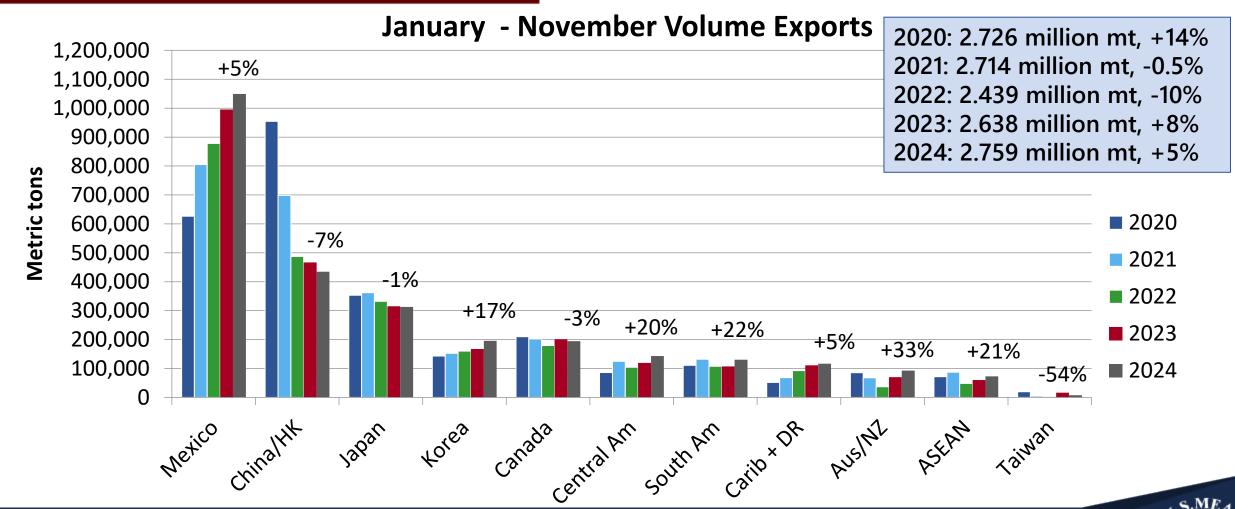

#### U.S. Pork and Variety Meat Export Value to Top Markets

January - November 2024 U.S. pork/pvm exports to the world totaled 2.759 million mt, up 5% from last year and on a record pace, valued at \$7.854 billion, up 6% and also on a record pace; exports to markets other than China/HK were 2.325 million mt, up 7% and on a record pace, value was \$6.811 billion, up 10% and also on a record pace

January - November 2024 pork/pvm exports to Mexico totaled 1.049 million mt, up 5% and on a record pace; value was \$2.329 billion, up 10% and also on a record pace

January - November 2024 pork/pvm exports to China totaled 427,260 mt, down 7%; value was down \$1.015 billion, down 12%

January - November 2024 pork/pvm exports to Hong Kong totaled 7,323 mt, up 1%; value was \$28.6 million, up 3%

U.S. Pork Exports to Hong Kong January - November

# January – November 2024 pork/pvm exports to China/Hong Kong totaled 434,583 mt, down 7%; value was \$1.044 billion, down 11%

U.S. Pork Exports to China/HK

January - November

January – November 2024 pork/pvm exports to Japan totaled 313,033 mt, down 1%; value was \$1.288 billion, steady year-over-year

January - November 2024 pork/pvm exports to South Korea totaled 195,721 mt, up 17%; value was \$669 million, up 21%

U.S. Pork Exports to S. Korea January - November

January - November 2024 pork/pvm exports to Central America totaled 143,131 mt, up 20% and on a record pace; value was \$450 million, up 28% and also on a record pace

U.S. Pork Exports to Central America *January - November* 

January – November 2024 pork/pvm exports to the Dominican Republic totaled 89,698 mt, down 2%, value was \$256 million, up 2% and on a record pace

January – November 2024 pork/pvm exports to the Caribbean (excluding DR) totaled 27,157 mt, up 37% and on a record pace; value was \$91 million, up 29% and also on a record pace

U.S. Pork Exports to Caribbean, excluding DR January - November

January – November 2024 pork/pvm exports to the Canada totaled 194,712 mt, down 3%; value was \$782 million, down 2%

U.S. Pork Exports to Canada January - November

# January – November 2024 pork/pvm exports to the ASEAN region totaled 72,678 mt, up 21%; value was \$160 million, up 13%

# January - November 2024 pork/pvm exports to South America totaled 130,644 mt, up 22%; value was \$391 million, up 28%

U.S. Pork Exports to South America

January - November

January – November 2024 pork/pvm exports to Colombia totaled 114,619 mt, up 29% and on a record pace; value was \$329 million, up 36% and also on a record pace

U.S. Pork Exports to Colombia

January - November

January – November 2024 pork/pvm exports to Taiwan totaled 7,615 mt, down 54%; value was \$22 million, down 58%

U.S. Pork Exports to Taiwan

January - November

January – November 2024 pork/pvm exports to Australia totaled 81,543 mt, up 33%; value was \$294 million, up 38%

U.S. Pork Exports to Australia *January - November* 

January - November 2024 pork/pvm exports to New Zealand totaled 11,359 mt, up 32% and on a record pace; value was \$44 million, up 28% and also on a record pace