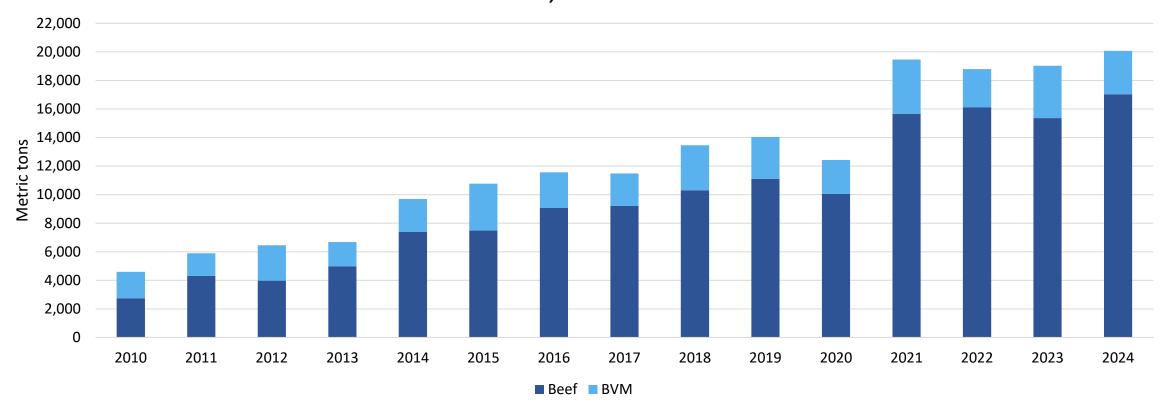

U.S. Beef Exports to Taiwan

January - November

January - November 2024 beef/bvm exports to Central America totaled 20,072 mt, up 5.5% and on a record pace; value was \$147 million, up 9% and also on a record pace