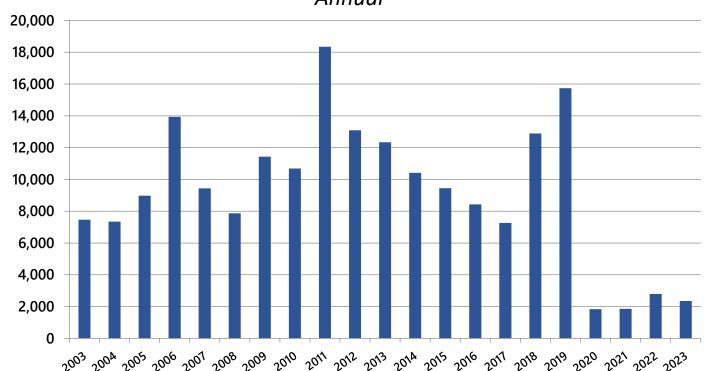

#### U.S. Lamb Export Volume

U.S. Lamb & Variety Meat Export Volume

Annual

2020: 1,838 mt

2021: 1,864 mt, +1% 2022: 2,797 mt, +50%

2023: 2,355 mt, -16% Jan - Nov 2024: 2,428 mt, +12%