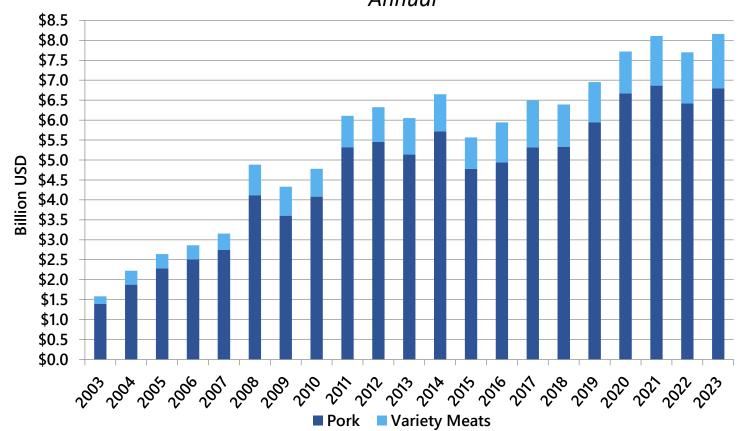

#### U.S. Pork Plus PVM Export Value

2019: \$6.952 billion, +9%
2020: \$7.721 billion, +11%
2021: \$8.109 billion, +5%
2022: \$7.698 billion, +5%
2023: \$8.159 billion, +6%

Jan - Nov 2024: \$7.854 billion, +6%