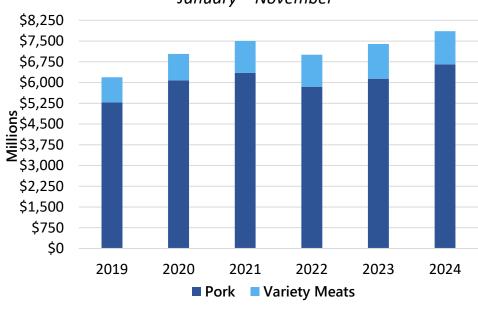

U.S Pork Plus PVM Export Value January – November

#### U.S. Pork Plus PVM Export Value

2019: \$6.952 billion, +9%
2020: \$7.721 billion, +11%
2021: \$8.109 billion, +5%
2022: \$7.698 billion, +5%
2023: \$8.159 billion, +6%

Jan - Nov 2024: \$7.854 billion, +6%