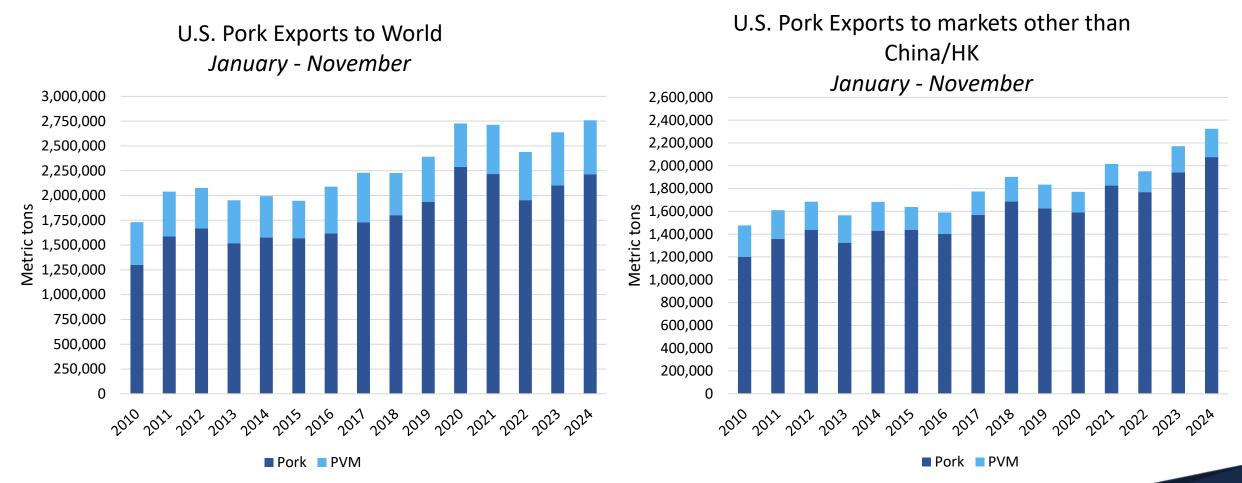

#### U.S. Pork Plus PVM Export Volume

2019: 2.672 million mt, +10% 2020: 2.987 million mt, +12%

2021: 2.931 million mt, -2%

2022: 2.684 million mt, -8%

2023: 2.907 million mt, +8%

Jan - Nov 2024: 2.759 million mt, +5%

#### U.S. Pork Plus PVM Export Value

2019: \$6.952 billion, +9%
2020: \$7.721 billion, +11%
2021: \$8.109 billion, +5%
2022: \$7.698 billion, +5%
2023: \$8.159 billion, +6%

Jan - Nov 2024: \$7.854 billion, +6%

#### U.S. Pork and Variety Meat Export Value to Top Markets

January - November 2024 U.S. pork/pvm exports to the world totaled 2.759 million mt, up 5% from last year and on a record pace, valued at \$7.854 billion, up 6% and also on a record pace; exports to markets other than China/HK were 2.325 million mt, up 7% and on a record pace, value was \$6.811 billion, up 10% and also on a record pace