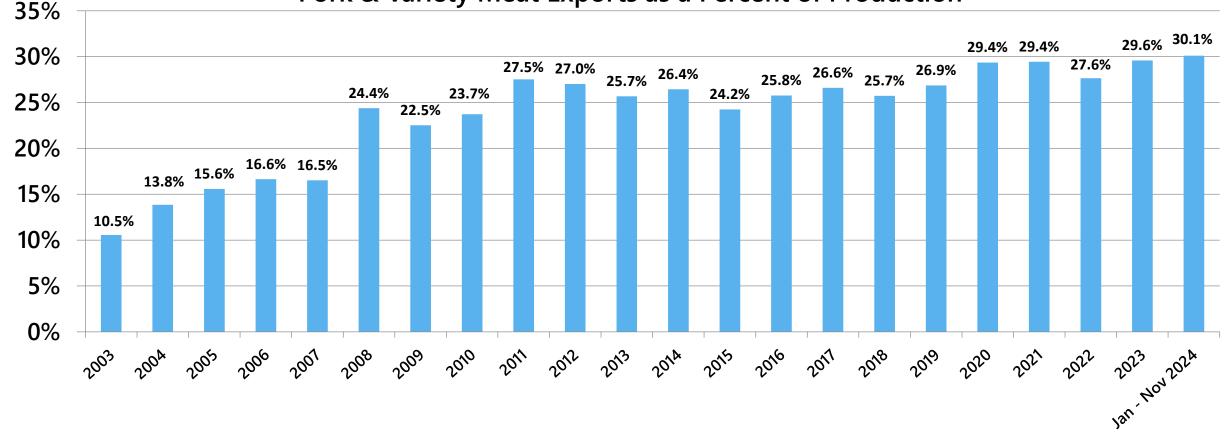

d Variety Meat Export Value to Top Markets



#### U.S. Pork & Variety Meat Exports







#### U.S. Pork Plus PVM Export Volume





2019: 2.672 million mt, +10% 2020: 2.987 million mt, +12%

2021: 2.931 million mt, -2%

2022: 2.684 million mt, -8%

2023: 2.907 million mt, +8%

Jan - Nov 2024: 2.759 million mt, +5%





#### U.S. Pork Plus PVM Export Value





2019: \$6.952 billion, +9%
2020: \$7.721 billion, +11%
2021: \$8.109 billion, +5%
2022: \$7.698 billion, +5%
2023: \$8.159 billion, +6%

Jan - Nov 2024: \$7.854 billion, +6%

U.S Pork Plus PVM Export Value January – November





#### Value of Exports per Hog Slaughtered





### Pork Export Value Per Head by Market

Jan - Nov 2024 value per market hog slaughtered = \$66.05, +5%





## Percent of Pork & PVM Production Exported







#### U.S. Pork & Variety Meat Exports to Top Markets





#### U.S. Pork and Variety Meat Export Value to Top Markets







January - November 2024 U.S. pork/pvm exports to the world totaled 2.759 million mt, up 5% from last year and on a record pace, valued at \$7.854 billion, up 6% and also on a record pace; exports to markets other than China/HK were 2.325 million mt, up 7% and on a record pace, value was \$6.811 billion, up 10% and also on a record pace





January - November 2024 pork/pvm exports to Mexico totaled 1.049 million mt, up 5% and on a record pace; value was \$2.329 billion, up 10% and also on a record pace





January - November 2024 pork/pvm exports to China totaled 427,260 mt, down 7%; value was down \$1.015 billion, down 12%





January - November 2024 pork/pvm