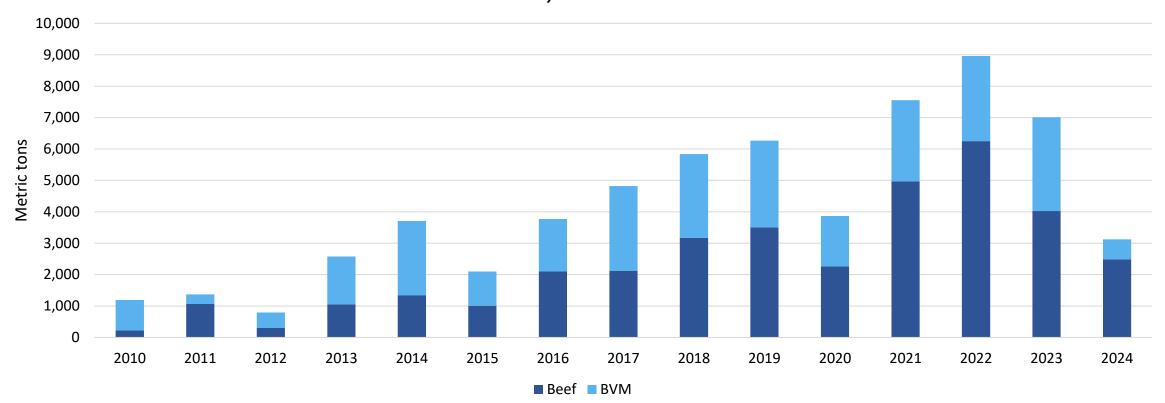

# January - November 2024 beef/bvm exports to the Middle East totaled 49,091 mt, up 25%; value was \$216 million, up 17.5%

U.S. Beef Exports to Middle East January - November

January - November 2024 beef/bvm exports to the EU totaled 15,762 mt, down 18%; value was \$245 million, down 9%