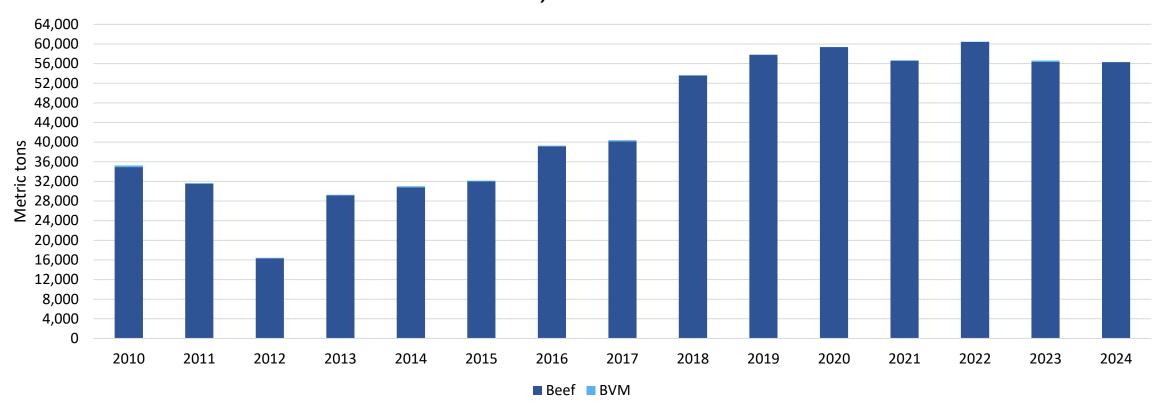

January - November 2024 beef/bvm exports to South Korea totaled 210,282 mt, down 7%, value was \$2.006 billion, up 5%

January – November 2024 beef/bvm exports to Japan totaled 224,102 mt, steady year-over-year, value was \$1.732 billion, up 4%