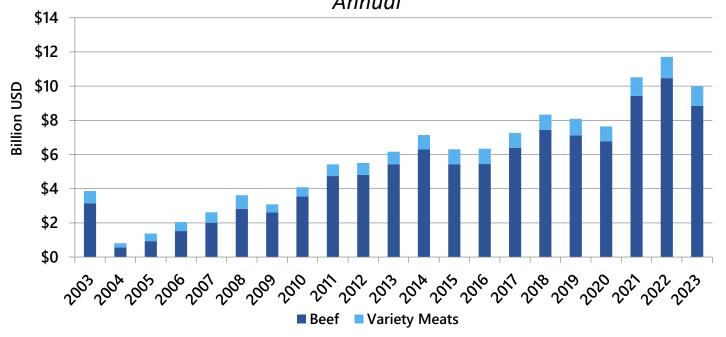

#### U.S. Beef and Variety Meat Exports

U.S. Beef & Variety Meat Export Volume and Value

#### U.S. Beef Plus BVM Export Volume

2019: 1.319 million mt, -2.5% 2020: 1.253 million mt, -5% 2021: 1.433 million mt, +14% 2022: 1.477 million mt, +3% 2023: 1.292 million mt, -12.5% Jan – Nov 2024: 1.175 mil mt, -1%

#### U.S. Beef Plus BVM Export Value

2019: \$8.090 billion, -3% 2020: \$7.638 billion, -6% 2021: \$10.513 billion, +38% 2022: \$11.708 billion, +11% 2023: \$9.969 billion, -15%

Jan – Nov 2024: \$9.557 billion, +5%