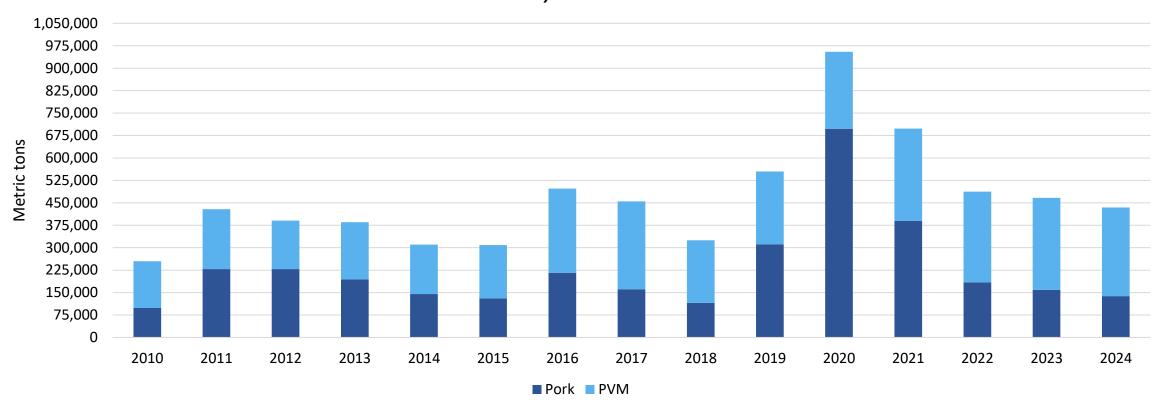

# January – November 2024 pork/pvm exports to China/Hong Kong totaled 434,583 mt, down 7%; value was \$1.044 billion, down 11%

U.S. Pork Exports to China/HK

January - November

January – November 2024 pork/pvm exports to Japan totaled 313,033 mt, down 1%; value was \$1.288 billion, steady year-over-year