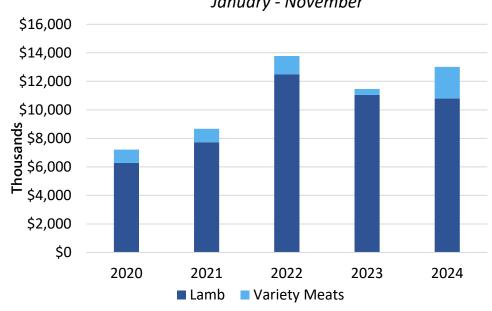

#### U.S. Lamb Exports

Source: USDA/FAS

#### U.S. Lamb Export Volume

U.S. Lamb & Variety Meat Export Volume

Annual

2020: 1,838 mt

2021: 1,864 mt, +1% 2022: 2,797 mt, +50%

2023: 2,355 mt, -16% Jan - Nov 2024: 2,428 mt, +12%

### U.S. Lamb Export Value

2020: \$8.2 million

2021: \$9.8 million, +19% 2022: \$14.7 million, +50% 2023: \$12.6 million, -15%

Jan - Nov 2024: \$13 million, +13%

Source: USDA/FAS