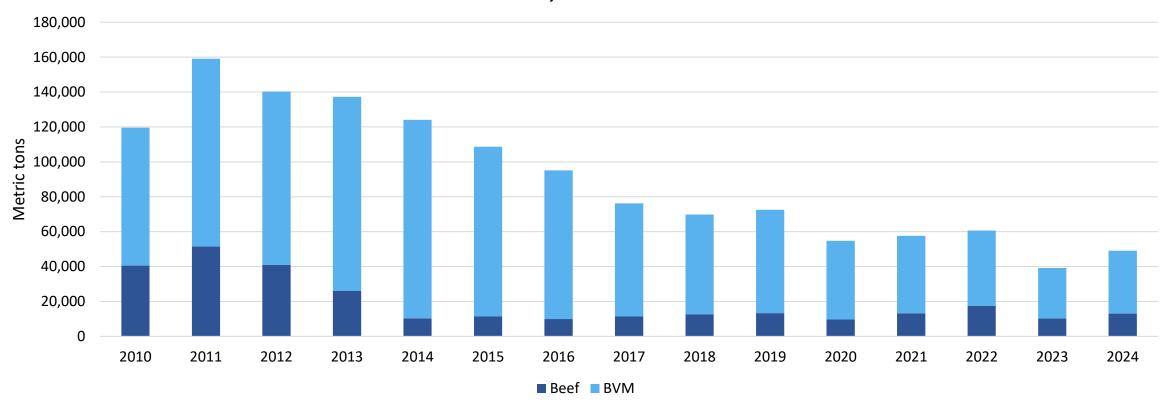

January - November 2024 beef/bvm exports to South Korea totaled 210,282 mt, down 7%, value was \$2.006 billion, up 5%

January – November 2024 beef/bvm exports to Japan totaled 224,102 mt, steady year-over-year, value was \$1.732 billion, up 4%