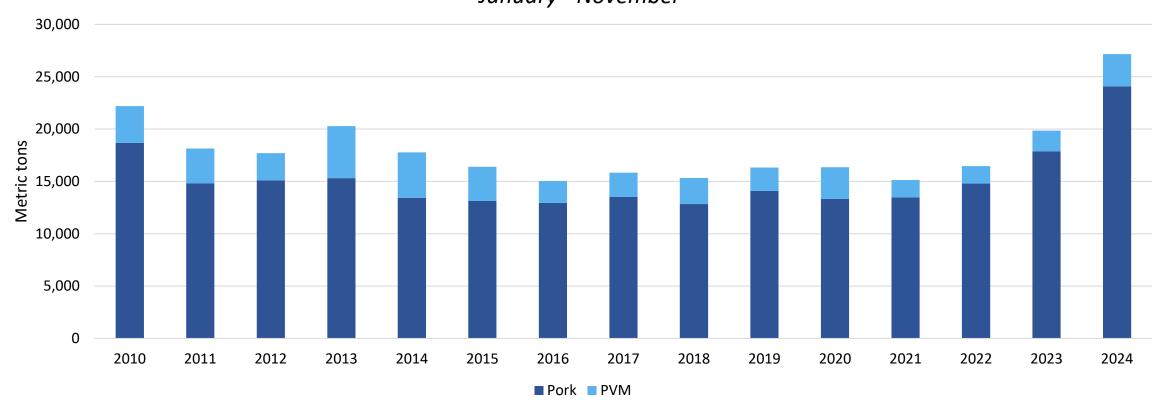

January - November 2024 pork/pvm exports to Hong Kong totaled 7,323 mt, up 1%; value was \$28.6 million, up 3%

U.S. Pork Exports to Hong Kong January - November