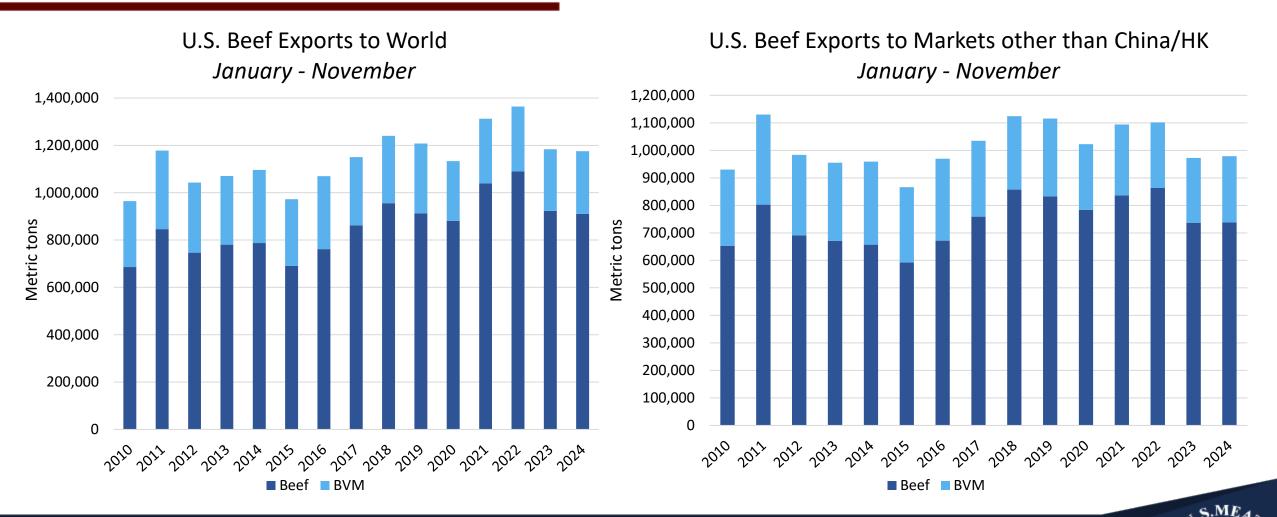

U.S. Pork Exports to New Zealand

January - November

January – November 2024 U.S. beef/bvm exports to the world totaled 1.175 million mt, down 1% from last year, value was \$9.557 billion, up 5%; exports to markets other than China/HK were 978,934 mt, up 1% year-over-year, value was \$7.748 billion, up 7%