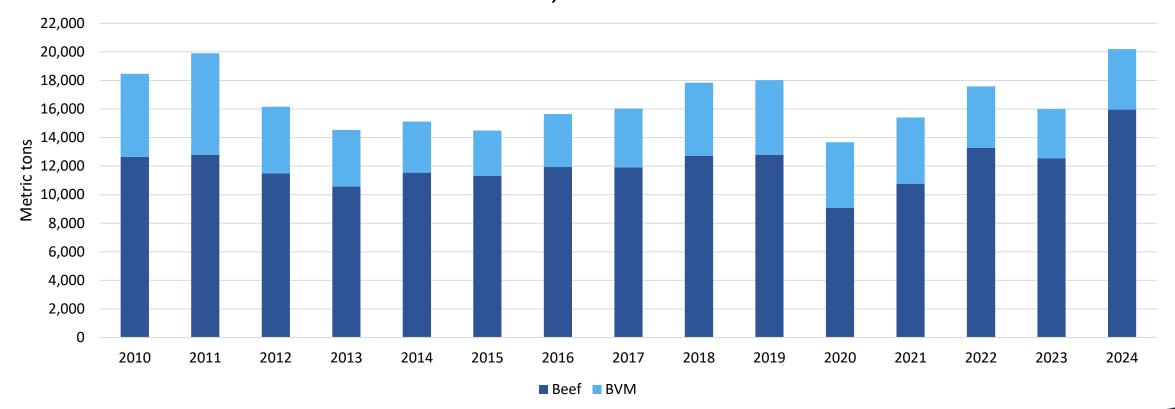

January - November

January – November 2024 beef/bvm exports to Mexico totaled 211,920 mt, up 12%; value was \$1.232 billion, up 14% and on a record pace

January – November 2024 beef/bvm exports to Canada totaled 92,155 mt, down 3.5%; value was \$824 million, up 2%

U.S. Beef Exports to Canada January - November