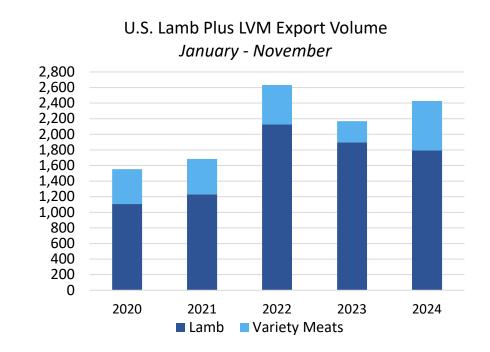

#### U.S. Lamb Export Volume

U.S. Lamb & Variety Meat Export Volume

Annual

2020: 1,838 mt

2021: 1,864 mt, +1% 2022: 2,797 mt, +50%

2023: 2,355 mt, -16% Jan - Nov 2024: 2,428 mt, +12%