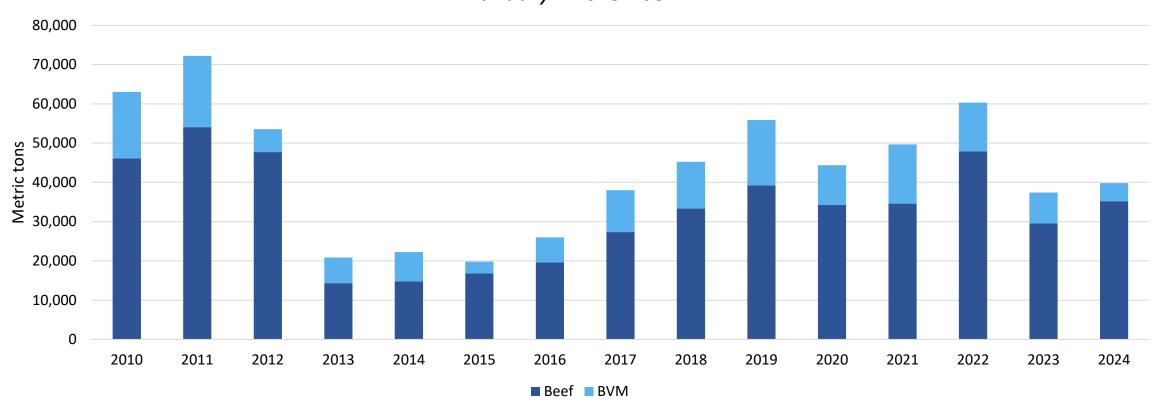

# January – November 2024 beef/bvm exports to China/Hong Kong totaled 196,437 mt, down 7%; value was \$1.809 billion, down 3%

U.S. Beef Exports to China/HK January - November

January – November 2024 beef/bvm exports to Taiwan totaled 56,352 mt, down 0.5%; value was \$632 million, up 9%