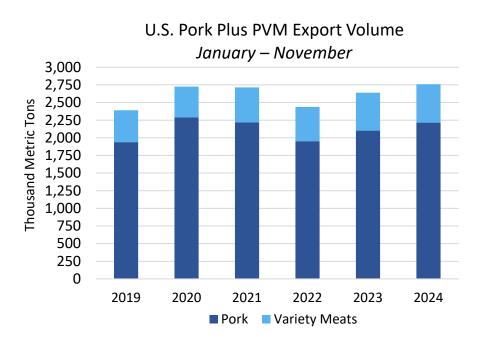

#### U.S. Pork Plus PVM Export Volume

2019: 2.672 million mt, +10% 2020: 2.987 million mt, +12%

2021: 2.931 million mt, -2%

2022: 2.684 million mt, -8%

2023: 2.907 million mt, +8%

Jan - Nov 2024: 2.759 million mt, +5%

U.S Pork Plus PVM Export Value January – November