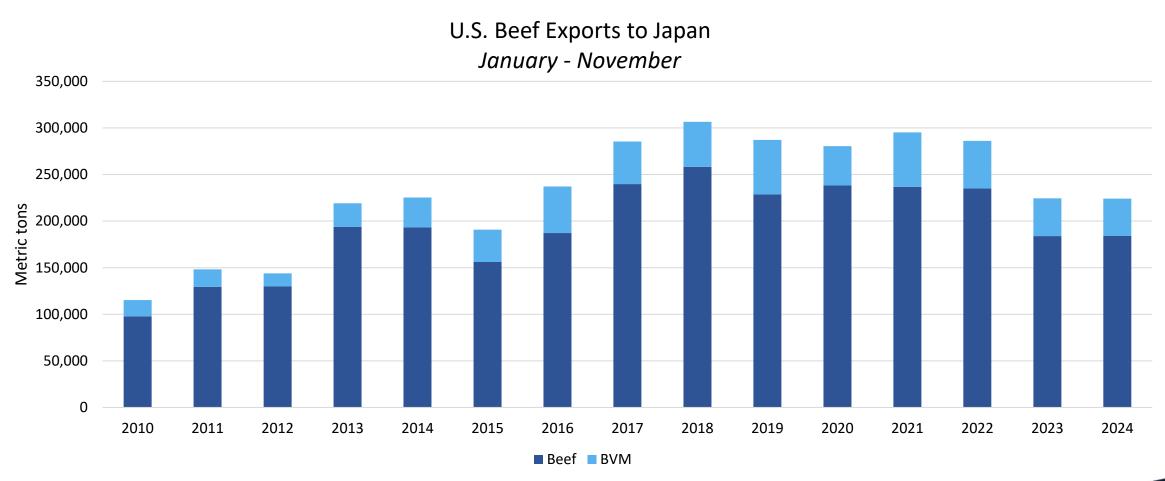

January - November 2024 beef/bvm exports to South Korea totaled 210,282 mt, down 7%, value was \$2.006 billion, up 5%

January – November 2024 beef/bvm exports to Japan totaled 224,102 mt, steady year-over-year, value was \$1.732 billion, up 4%