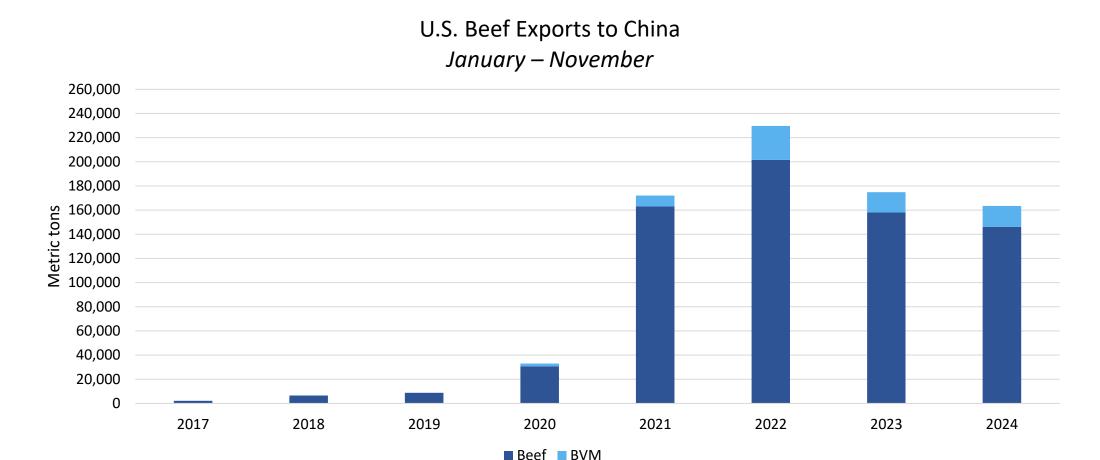

January – November 2024 beef/bvm exports to China totaled 163,518 mt, down 6.5%; value was \$1.443 billion, down 2.5%

January – November 2024 beef/bvm exports to Hong Kong totaled 32,919 mt, down 10%, value was \$365 million, down 4%

# January – November 2024 beef/bvm exports to China/Hong Kong totaled 196,437 mt, down 7%; value was \$1.809 billion, down 3%

U.S. Beef Exports to China/HK January - November

January – November 2024 beef/bvm exports to Taiwan totaled 56,352 mt, down 0.5%; value was \$632 million, up 9%