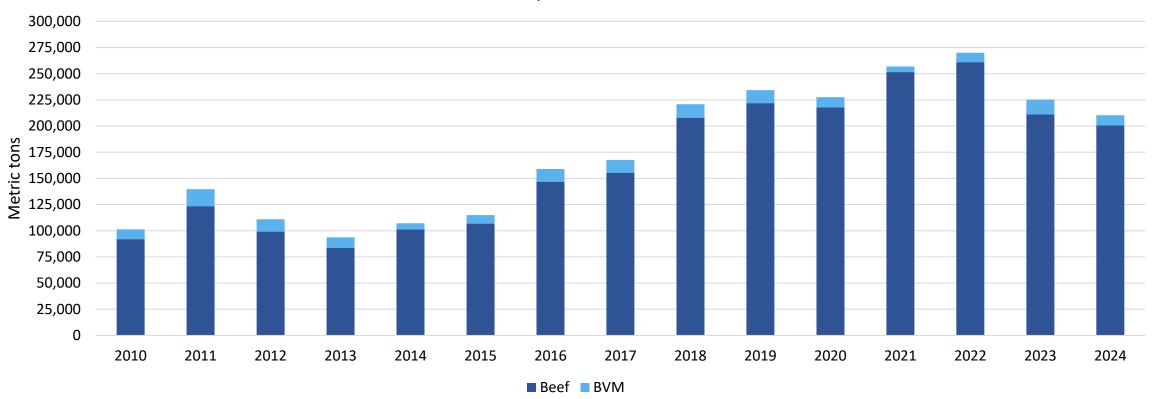

January - November 2024 beef/bvm exports to South Korea totaled 210,282 mt, down 7%, value was \$2.006 billion, up 5%

January – November 2024 beef/bvm exports to Japan totaled 224,102 mt, steady year-over-year, value was \$1.732 billion, up 4%

January – November 2024 beef/bvm exports to China totaled 163,518 mt, down 6.5%; value was \$1.443 billion, down 2.5%

January – November 2024 beef/bvm exports to Hong Kong totaled 32,919 mt, down 10%, value was \$365 million, down 4%