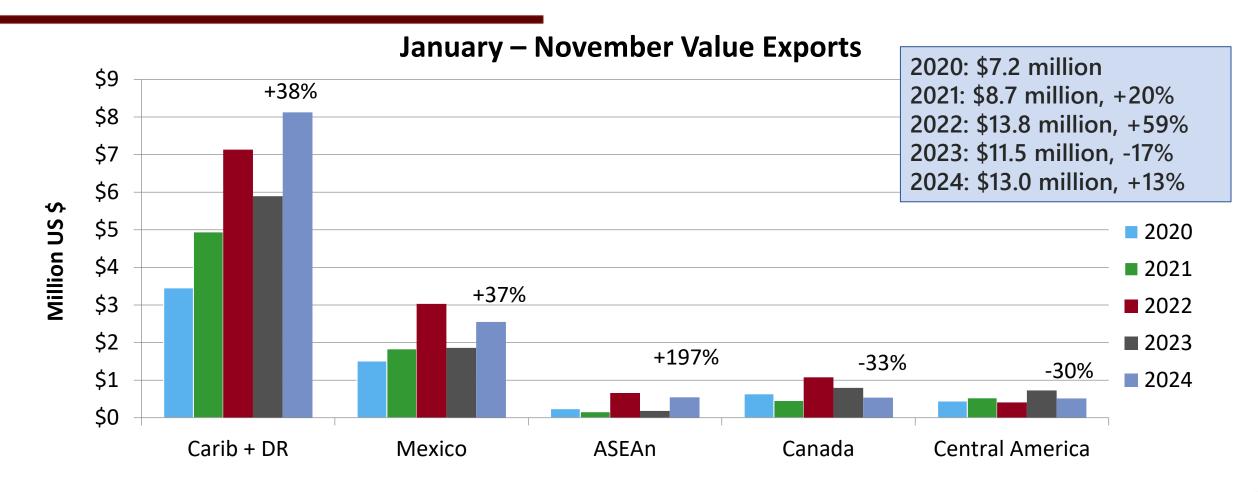

#### U.S. Lamb and Variety Meat Exports to Top Markets

### U.S. Lamb & Variety Meat Export Value to Top Markets

January - November 2024 lamb exports to Mexico totaled 695 mt, +18%, value was \$2.2 million, up 20.5%

Source: USDA/FAS, USMEF

January – November 2024 lamb/lvm exports to Mexico totaled 768 mt, up 26.5%; value was \$2.55 million, up 37%

January - November 2024 lamb exports to Caribbean + DR totaled 847 mt, up 8%; value was \$6.5 million, up 11%