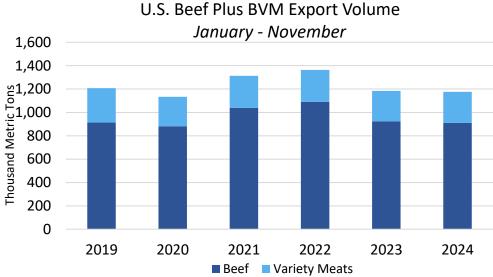

#### U.S. Beef Plus BVM Export Volume

2019: 1.319 million mt, -2.5% 2020: 1.253 million mt, -5% 2021: 1.433 million mt, +14% 2022: 1.477 million mt, +3% 2023: 1.292 million mt, -12.5% Jan – Nov 2024: 1.175 mil mt, -1%