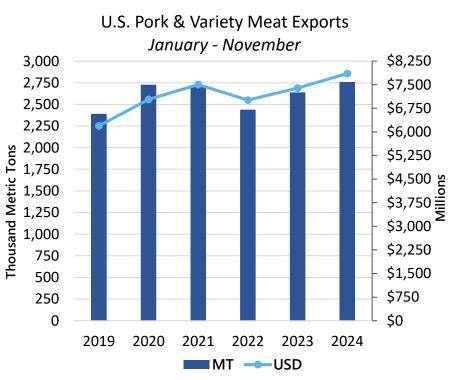

#### U.S. Pork & Variety Meat Exports

#### U.S. Pork Plus PVM Export Volume

2019: 2.672 million mt, +10% 2020: 2.987 million mt, +12%

2021: 2.931 million mt, -2%

2022: 2.684 million mt, -8%

2023: 2.907 million mt, +8%

Jan - Nov 2024: 2.759 million mt, +5%

#### U.S. Pork Plus PVM Export Value

2019: \$6.952 billion, +9%
2020: \$7.721 billion, +11%
2021: \$8.109 billion, +5%
2022: \$7.698 billion, +5%
2023: \$8.159 billion, +6%

Jan - Nov 2024: \$7.854 billion, +6%