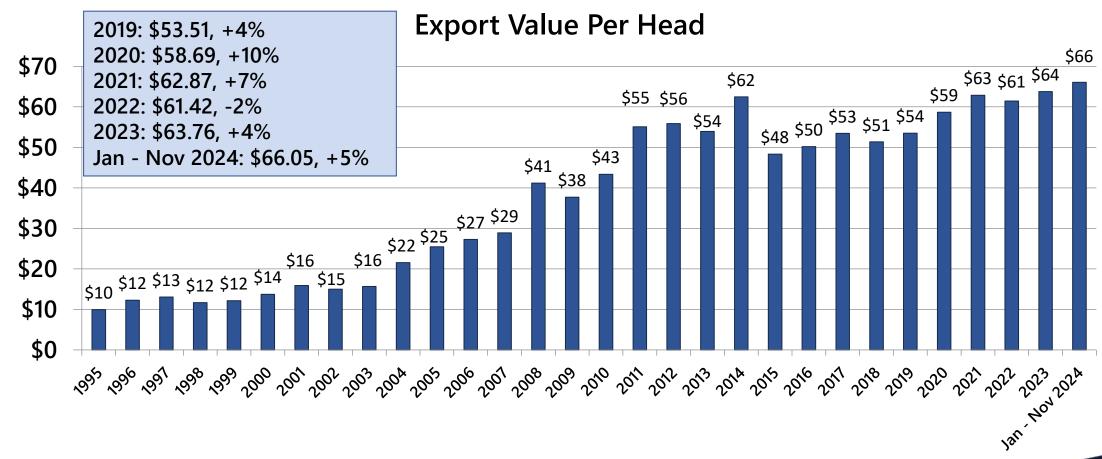

#### Value of Exports per Hog Slaughtered

### Pork Export Value Per Head by Market

Jan - Nov 2024 value per market hog slaughtered = \$66.05, +5%