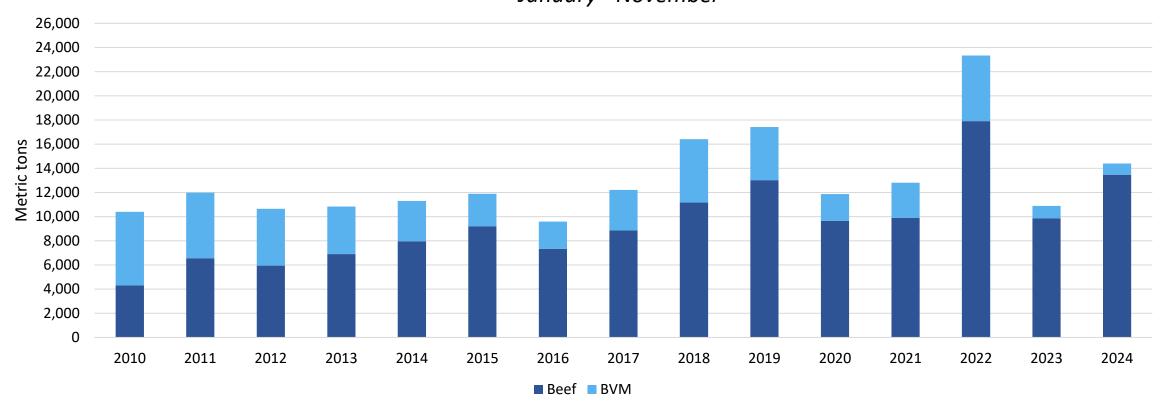

January - November

January – November 2024 beef/bvm exports to Mexico totaled 211,920 mt, up 12%; value was \$1.232 billion, up 14% and on a record pace

January – November 2024 beef/bvm exports to Canada totaled 92,155 mt, down 3.5%; value was \$824 million, up 2%