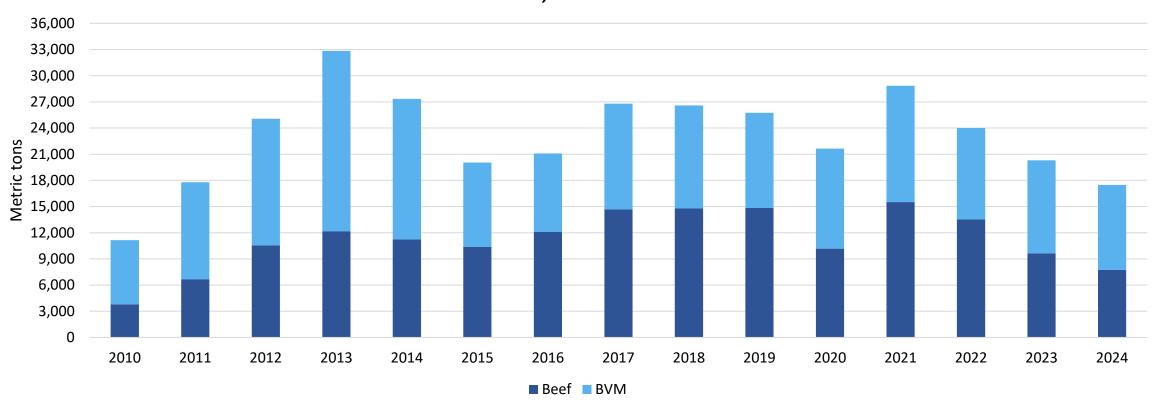

U.S. Beef Exports to Colombia January - November

January – November 2024 beef/bvm exports to the ASEAN region totaled 39,802 mt, up 6%; value was \$322 million, up 39%

January - November 2024 beef/bvm exports to Indonesia totaled 14,385 mt, down 16%; value was \$93 million, up 18%

U.S. Beef Exports to Indonesia

January – November

January - November 2024 beef/bvm exports to the Philippines totaled 14,392 mt, up 32%; value was \$122 million, up 54%

U.S. Beef Exports to the Philippines