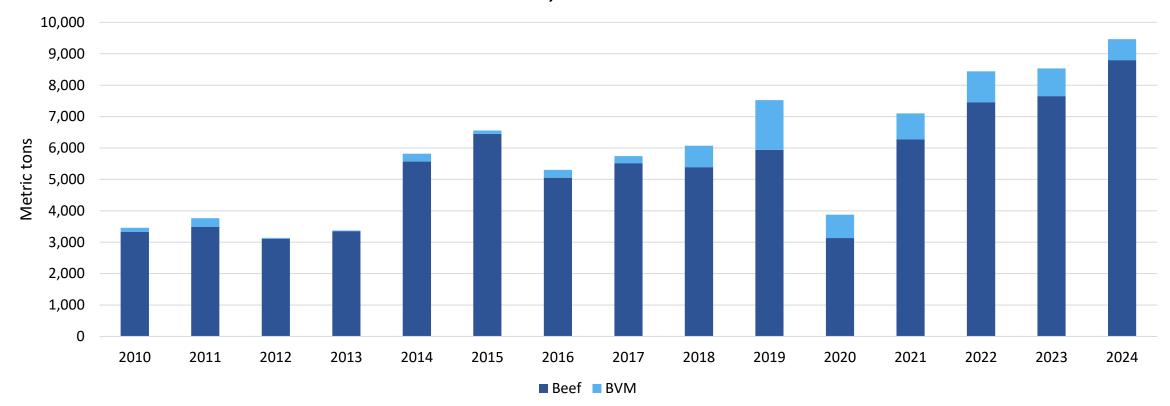

U.S. Beef Exports to Hong Kong January - November

# January – November 2024 beef/bvm exports to China/Hong Kong totaled 196,437 mt, down 7%; value was \$1.809 billion, down 3%

U.S. Beef Exports to China/HK January - November

January – November 2024 beef/bvm exports to Taiwan totaled 56,352 mt, down 0.5%; value was \$632 million, up 9%

U.S. Beef Exports to Taiwan

January - November

January - November 2024 beef/bvm exports to Central America totaled 20,072 mt, up 5.5% and on a record pace; value was \$147 million, up 9% and also on a record pace

U.S. Beef Exports to Central America

January - November