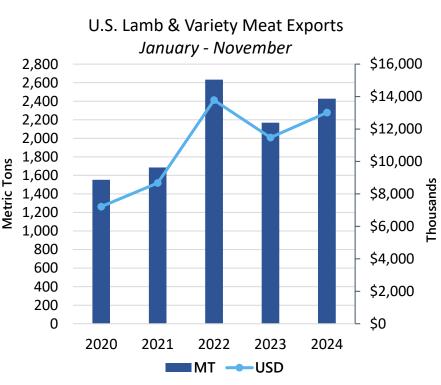

#### U.S. Lamb Export Volume

U.S. Lamb & Variety Meat Export Volume

Annual

2020: 1,838 mt

2021: 1,864 mt, +1% 2022: 2,797 mt, +50%

2023: 2,355 mt, -16% Jan - Nov 2024: 2,428 mt, +12%

### U.S. Lamb Export Value

2020: \$8.2 million

2021: \$9.8 million, +19% 2022: \$14.7 million, +50% 2023: \$12.6 million, -15%

Jan - Nov 2024: \$13 million, +13%

Source: USDA/FAS