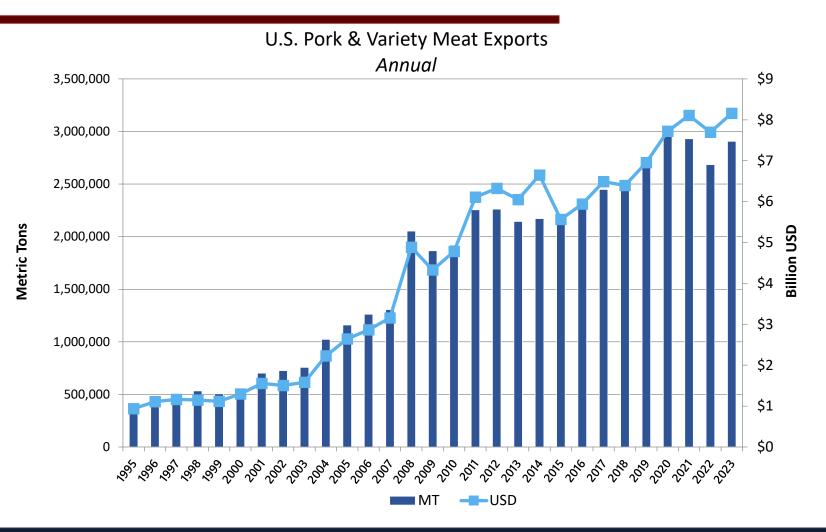

t, -12.5% Jan – Nov 2024: 1.175 mil mt, -1%





#### U.S. Beef Plus BVM Export Value





2019: \$8.090 billion, -3% 2020: \$7.638 billion, -6% 2021: \$10.513 billion, +38% 2022: \$11.708 billion, +11% 2023: \$9.969 billion, -15%

Jan – Nov 2024: \$9.557 billion, +5%





#### Value of Exports per Fed Head Slaughtered

#### **Export Value Per Fed Head Slaughtered**





### Beef Export Value per Head by Market

Jan - Nov 2024 value per head of fed cattle slaughtered = \$412.58, +4%





### Percent of Beef & BVM Production Exported

#### **Percent of Beef & Variety Meat Production Exported**



Source: USDA/FAS and USMEF,

#### U.S. Beef and Variety Meat Export Volume to Top Markets





#### U.S. Beef and Variety Meat Export Value to Top Markets



#### U.S. Pork & Variety Meat Exports







#### U.S. Pork Plus PVM Export Volume





2019: 2.672 million mt, +10% 2020: 2.987 million mt, +12%

2021: 2.931 million mt, -2%

2022: 2.684 million mt, -8%

2023: 2.907 million mt, +8%

Jan - Nov 2024: 2.759 million mt, +5%





#### U.S. Pork Plus PVM Export Value





2019: \$6.952 billion, +9%
2020: \$7.721 billion, +11%
2021: \$8.109 billion, +5%
2022: \$7.698 billion, +5%
2023: \$8.159 billion, +6%

Jan - Nov 2024: \$7.854 billion, +6%

U.S Pork Plus PVM Export Value January – November





#### Value of Exports per Hog Slaughtered





### Pork Export Value Per Head by Market

Jan - Nov 2024 value per market hog slaughtered = \$66.05, +5%





## Percent of Pork & PVM Production Exported







#### U.S. Pork & Variety Meat Exports to Top Markets





#### U.S. Pork and Vari