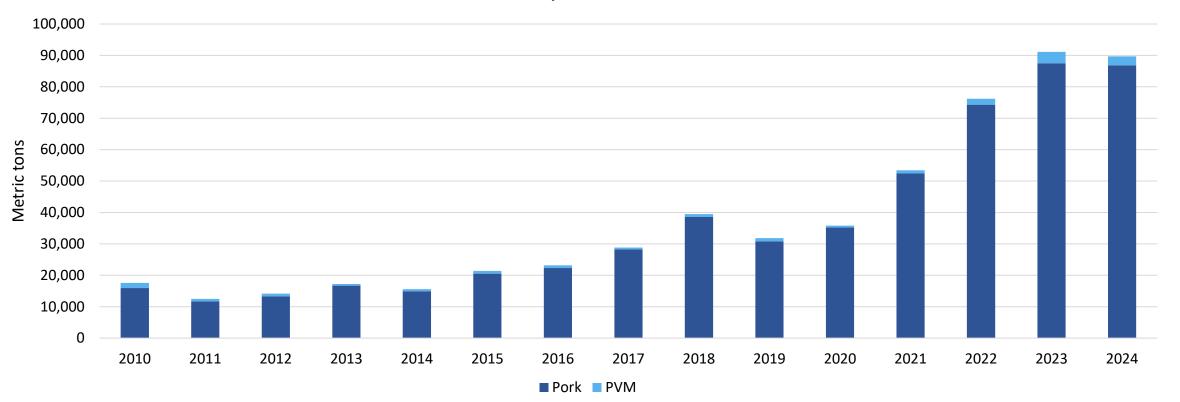

U.S. Pork Exports to Colombia

January - November

January – November 2024 pork/pvm exports to Taiwan totaled 7,615 mt, down 54%; value was \$22 million, down 58%

U.S. Pork Exports to Taiwan

January - November