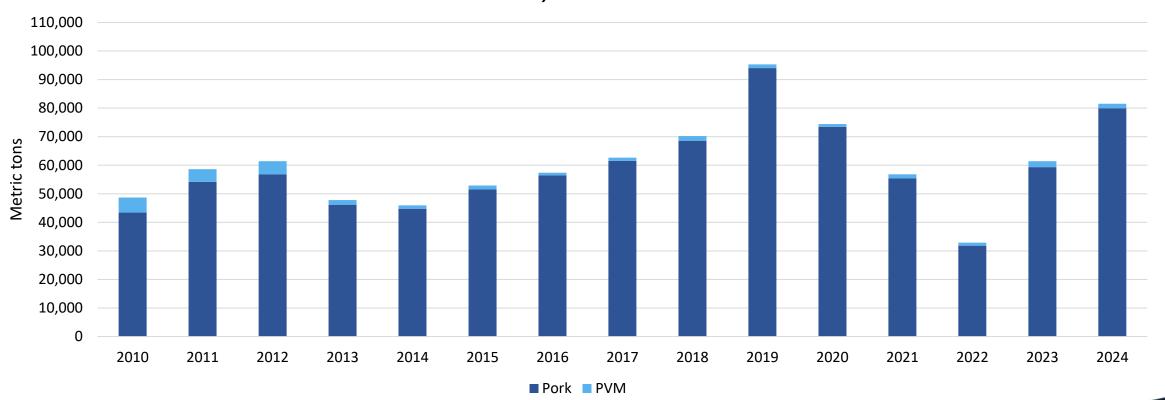

# January - November 2024 pork/pvm exports to South America totaled 130,644 mt, up 22%; value was \$391 million, up 28%

U.S. Pork Exports to South America

January - November

January – November 2024 pork/pvm exports to Colombia totaled 114,619 mt, up 29% and on a record pace; value was \$329 million, up 36% and also on a record pace

U.S. Pork Exports to Colombia

January - November

January – November 2024 pork/pvm exports to Taiwan totaled 7,615 mt, down 54%; value was \$22 million, down 58%

U.S. Pork Exports to Taiwan

January - November