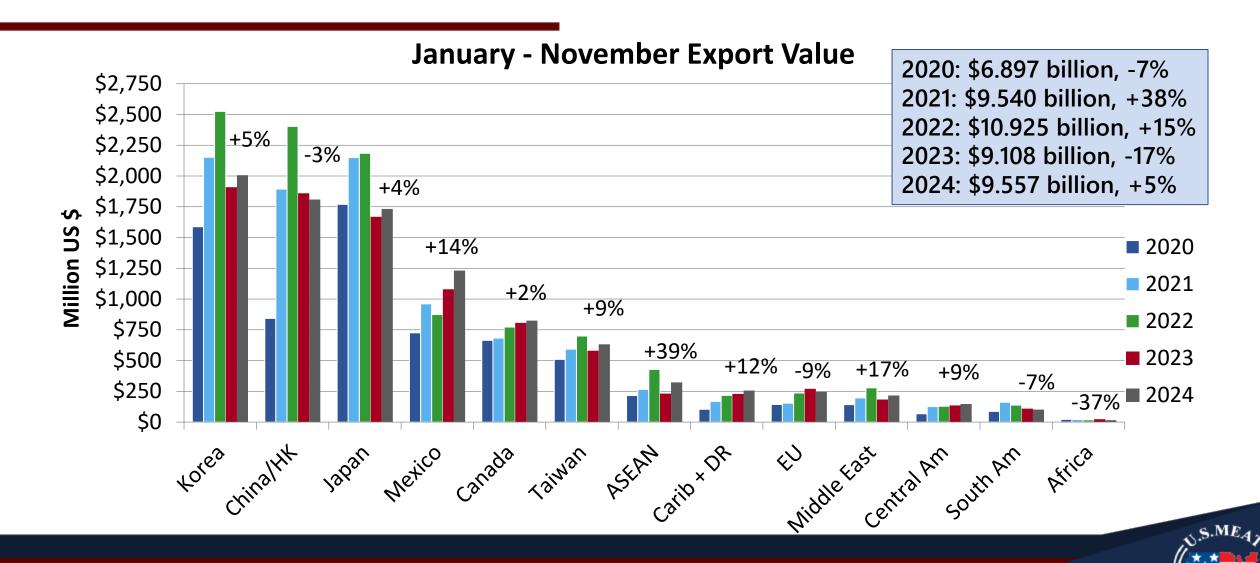

#### U.S. Beef and Variety Meat Export Value to Top Markets

U.S. Pork Exports to New Zealand

January - November

January – November 2024 U.S. beef/bvm exports to the world totaled 1.175 million mt, down 1% from last year, value was \$9.557 billion, up 5%; exports to markets other than China/HK were 978,934 mt, up 1% year-over-year, value was \$7.748 billion, up 7%

January - November 2024 beef/bvm exports to South Korea totaled 210,282 mt, down 7%, value was \$2.006 billion, up 5%

January – November 2024 beef/bvm exports to Japan totaled 224,102 mt, steady year-over-year, value was \$1.732 billion, up 4%

January – November 2024 beef/bvm exports to China totaled 163,518 mt, down 6.5%; value was \$1.443 billion, down 2.5%

January – November 2024 beef/bvm exports to Hong Kong totaled 32,919 mt, down 10%, value was \$365 million, down 4%

# January – November 2024 beef/bvm exports to China/Hong Kong totaled 196,437 mt, down 7%; value was \$1.809 billion, down 3%

U.S. Beef Exports to China/HK January - November

January – November 2024 beef/bvm exports to Taiwan totaled 56,352 mt, down 0.5%; value was \$632 million, up 9%

U.S. Beef Exports to Taiwan

January - November

January - November 2024 beef/bvm exports to Central America totaled 20,072 mt, up 5.5% and on a record pace; value was \$147 million, up 9% and also on a record pace

# January – November 2024 beef/bvm exports to South America totaled 17,478 mt, down 14%; value was \$102 million, down 7%

U.S. Beef Exports to South America *January - November* 

January – November 2024 beef/bvm exports to Colombia totaled 3,125 mt, down 55%; value was \$21 million, down 41%

U.S. Beef Exports to Colombia January - November

January – November 2024 beef/bvm exports to the ASEAN region totaled 39,802 mt, up 6%; value was \$322 million, up 39%

January - November 2024 beef/bvm exports to Indonesia totaled 14,385 mt, down 16%; value was \$93 million, up 18%

U.S. Beef Exports to Indonesia

January – November

January - November 2024 beef/bvm exports to the Philippines totaled 14,392 mt, up 32%; value was \$122 million, up 54%

U.S. Beef Exports to the Philippines

January - November

January – November 2024 beef/bvm exports to Mexico totaled 211,920 mt, up 12%; value was \$1.232 billion, up 14% and on a record pace

January – November 2024 beef/bvm exports to Canada totaled 92,155 mt, down 3.5%; value was \$824 million, up 2%

# January - November 2024 beef/bvm exports to the Middle East totaled 49,091 mt, up 25%; value was \$216 million, up 17.5%

U.S. Beef Exports to Middle East January - November

January - November 2024 beef/bvm exports to the EU totaled 15,762 mt, down 18%; value was \$245 million, down 9%

January - November 2024 beef/bvm exports to the Dominican Republic totaled 9,463 mt, up 11% and on a record pace; value was \$109 million, up 14% and also on a record pace

U.S. Beef Exports to Dominican Republic January - November

January – November 2024 beef/bvm exports to the Caribbean totaled 20,192 mt, up 26% and on a record pace; value was \$146 million, up 10% and also on a record pace

U.S. Beef Exports to Caribbean, excluding DR January - November

January – November 2024 beef/bvm exports to Africa totaled 10,570 mt, down 45%; value was \$15 million, down 37%