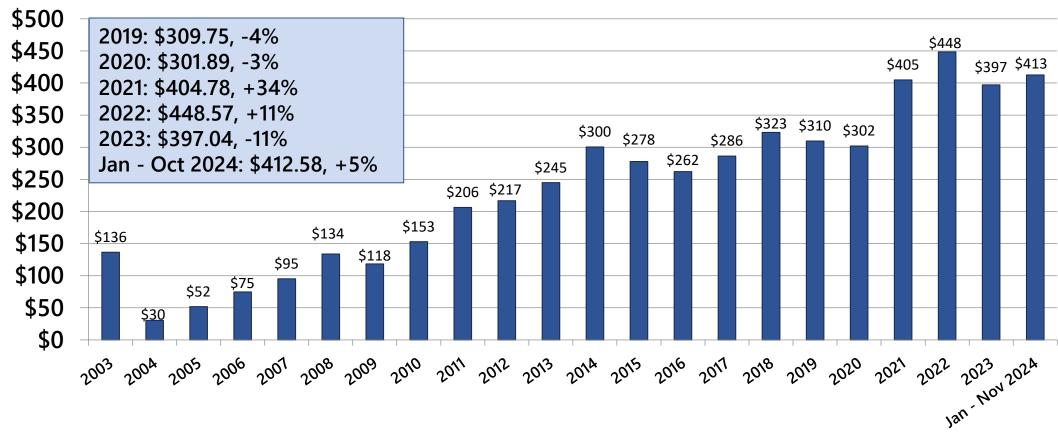

#### Value of Exports per Fed Head Slaughtered

#### **Export Value Per Fed Head Slaughtered**

### Beef Export Value per Head by Market

Jan - Nov 2024 value per head of fed cattle slaughtered = \$412.58, +4%