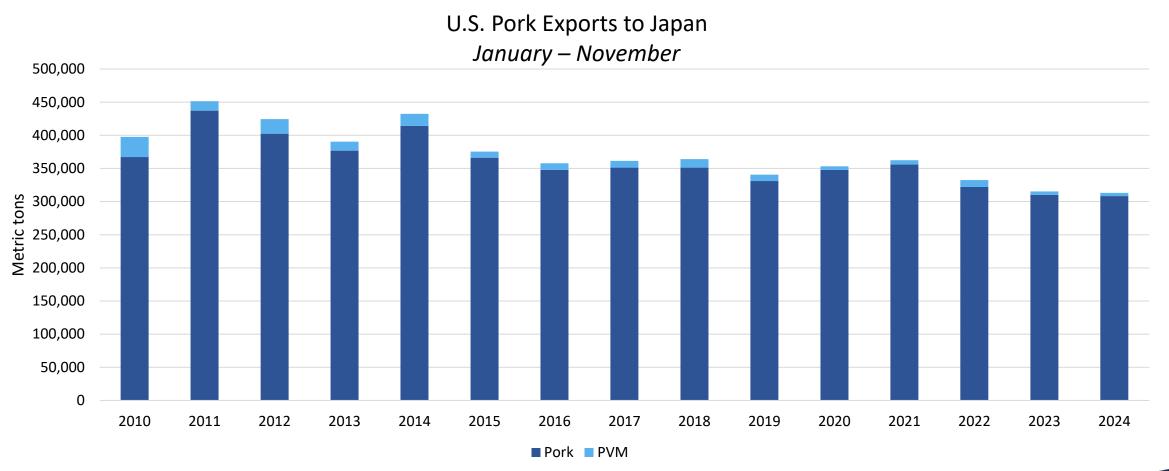

# January – November 2024 pork/pvm exports to China/Hong Kong totaled 434,583 mt, down 7%; value was \$1.044 billion, down 11%

U.S. Pork Exports to China/HK

January - November

January – November 2024 pork/pvm exports to Japan totaled 313,033 mt, down 1%; value was \$1.288 billion, steady year-over-year