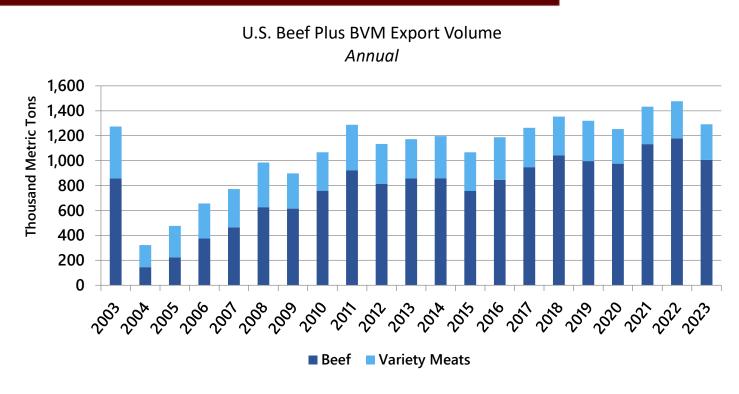

#### U.S. Beef Plus BVM Export Volume

2019: 1.319 million mt, -2.5% 2020: 1.253 million mt, -5% 2021: 1.433 million mt, +14% 2022: 1.477 million mt, +3% 2023: 1.292 million mt, -12.5% Jan – Nov 2024: 1.175 mil mt, -1%